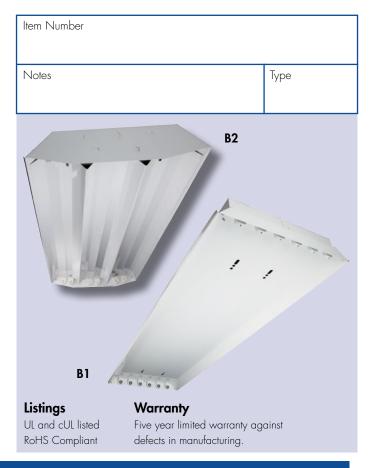

## Catalog Ordering Matrix Example: EL4WA6LT8B1

| EL4                | WA                |                                                                | LT8                 |                                                  |           |
|--------------------|-------------------|----------------------------------------------------------------|---------------------|--------------------------------------------------|-----------|
| FAMILY             | REFLECTOR         | LAMP QUANTITY                                                  | LAMP TYPE           | SINGLE END/DOUBLE END                            | OPTIONS   |
| EL4 – LED 4' Elite | <b>WA</b> – White | <b>4</b> – 4 Lamps<br><b>6</b> – 6 Lamps<br><b>8</b> – 8 Lamps | <b>LT8</b> – LED T8 | <b>B1</b> – Single End<br><b>B2</b> – Double End | See Below |