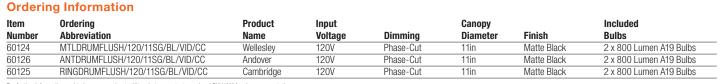

# **SYLVANIA** Vintage Flush Mount Family

Welleslev

Andover

Cambridge

| Catalog #   | Туре |
|-------------|------|
| Project     |      |
| Notes       |      |
| Date        |      |
| Prepared by |      |

### **Specifications**

Construction: Post painted aluminum with seeded glass shade. The color offering is matte black.

Electrical: The luminaire is designed to operate through the 120 Vac voltage.

Installation: Luminaire canopy mounts to recessed outlet box.

### Listings:

Fixture: cETLus listed to UL1598 standards and suitable for dry locations. Included Bulb: cULlisted to UL1598 and suitable for dry locations, CEC Title 20 Compliant.

Note: Specifications subject to change without notice.