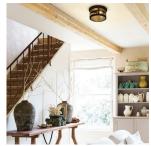

## **Product Features**

These trendy, antique black, drum-style fixtures provide a vintage-inspired option to light kitchens, gathering areas, hallways, and foyers as well as restaurants and hospitality applications. Similar to designs seen in high-end home furnishing stores, these versatile fixtures complement the look of almost any space and pair nicely with pendant lights. Seeded glass and metal detailing provide for an elegant and classic appearance. Each 11-inch fixture ships with two A19 highly efficient LED clear filament bulbs.

#### **Applications:**

Commercial: hospitality and retail applications.

Residential: kitchen, bedroom, living and working areas.