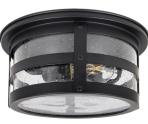

## **Product Features**

These trendy, antique black, drum-style fixtures provide a vintage-inspired option to light kitchens, gathering areas, hallways, and foyers as well as restaurants and hospitality applications. Similar to designs seen in high-end home furnishing stores, these versatile fixtures complement the look of almost any space and pair nicely with pendant lights. Seeded glass and metal detailing provide for an elegant and classic appearance. Each 11-inch fixture ships with two A19 highly efficient LED clear filament bulbs.

### **Specifications**

Construction: Post painted aluminum with seeded glass shade. The color offering is matte black.

Electrical: The luminaire is designed to operate through the 120 Vac voltage.

Installation: Luminaire canopy mounts to recessed outlet box.