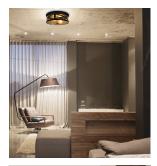

## **Product Features**

These trendy, antique black, drum-style fixtures provide a vintage-inspired option to light kitchens, gathering areas, hallways, and foyers as well as restaurants and hospitality applications. Similar to designs seen in high-end home furnishing stores, these versatile fixtures complement the look of almost any space and pair nicely with pendant lights. Seeded glass and metal detailing provide for an elegant and classic appearance. Each 11-inch fixture ships with two A19 highly efficient LED clear filament bulbs.

#### **Applications:**

Commercial: hospitality and retail applications.

Residential: kitchen, bedroom, living and working areas.