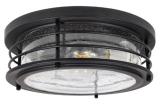

## **Product Features**

These trendy, antique black, drum-style fixtures provide a vintage-inspired option to light kitchens, gathering areas, hallways, and foyers as well as restaurants and hospitality applications. Similar to designs seen in high-end home furnishing stores, these versatile fixtures complement the look of almost any space and pair nicely with pendant lights. Seeded glass and metal detailing provide for an elegant and classic appearance. Each 11-inch fixture ships with two A19 highly efficient LED clear filament bulbs.

### **Specifications**

Construction: Post painted aluminum with seeded glass shade. The color offering is matte black.

Electrical: The luminaire is designed to operate through the 120 Vac voltage.

Installation: Luminaire canopy mounts to recessed outlet box.