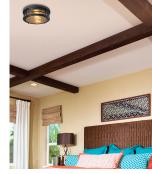

## **Product Features**

These trendy, antique black, drum-style fixtures provide a vintage-inspired option to light kitchens, gathering areas, hallways, and foyers as well as restaurants and hospitality applications. Similar to designs seen in high-end home furnishing stores, these versatile fixtures complement the look of almost any space and pair nicely with pendant lights. Seeded glass and metal detailing provide for an elegant and classic appearance. Each 11-inch fixture ships with two A19 highly efficient LED clear filament bulbs.

#### **Applications:**

Commercial: hospitality and retail applications.

Residential: kitchen, bedroom, living and working areas.