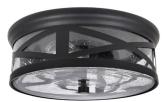

## **Product Features**

These trendy, antique black, drum-style fixtures provide a vintage-inspired option to light kitchens, gathering areas, hallways, and foyers as well as restaurants and hospitality applications. Similar to designs seen in high-end home furnishing stores, these versatile fixtures complement the look of almost any space and pair nicely with pendant lights. Seeded glass and metal detailing provide for an elegant and classic appearance. Each 11-inch fixture ships with two A19 highly efficient LED clear filament bulbs.

### **Specifications**

Construction: Post painted aluminum with seeded glass shade. The color offering is matte black.

Electrical: The luminaire is designed to operate through the 120 Vac voltage.

Installation: Luminaire canopy mounts to recessed outlet box.