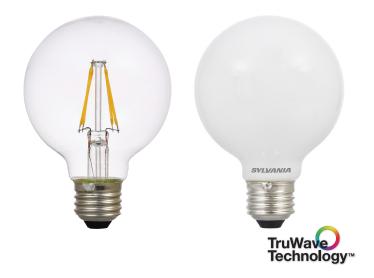

# Natural<sup>™</sup> Series G25

#### TruWave Technology™

TruWave Technology offers the best alternative to natural light by mimicking the natural light spectrum, all while saving energy.

#### **Benefits and Features**

- Controls blue wavelengths for lower glare and reduced eye strain to improve readability and supports an improved sleep-wake cycle
- Perfect fit where clean light color rendering is needed for seeing realistic, vivid colors without sacrificing light output
- Properly saturates red to make building spaces and flesh tones accurate and vibrant, without oversaturating (which compromises energy efficiency)
- Exceptional color quality without the loss of efficacy typical of most 90+ CRI solutions
- Up to 83 LPW
- 2700K and 5000K color temperatures
- CRI 90+ for exceptional color quality