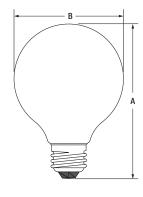

# **Physical Information**

|     | (A)<br>Height<br>inches (mm) | (B)<br>Diameter<br>inches (mm) |
|-----|------------------------------|--------------------------------|
| G25 | 4.45 (113)                   | 3.15 (80)                      |