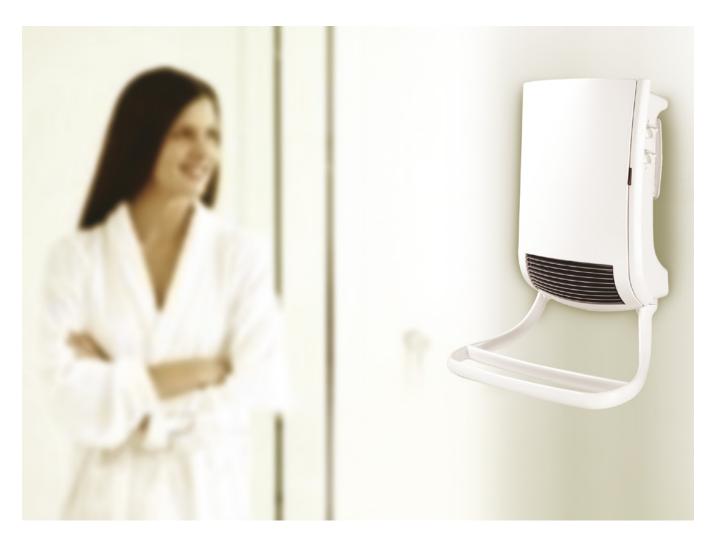

# A BLANKET OF WARMTH

How do you give a European look to your bathroom while heating it comfortably? Nothing is simpler: choose our beautiful AUBH series bathroom fan heater. Once again, we offer you a powerful, easy-to-use unit that is easily installed. With the AUBH, you will feel heat as soon as you step out of the shower. What more could you ask for?

#### **MULTIFUNCTIONAL UNIT**

THANKS TO ITS TOWEL HOLDER BAR (INCLUDED)