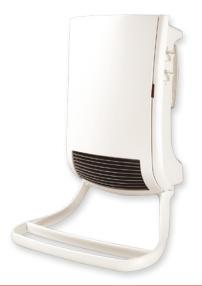

#### **MULTIFUNCTIONAL UNIT**

THANKS TO ITS TOWEL HOLDER BAR (INCLUDED)

## **REMOVABLE-WASHABLE FILTER**

PROTECTS THE HEATING ELEMENT FROM DUST AND DIRT

## **60-MINUTE TIMER**

RAISES THE HEATING CAPACITY (1800 W) FOR THE DURATION OF THE SELECTED TIME

#### **MANUFACTURING**

- centrifugal fan ensures a quiet and efficient airflow
- thermal protection with automatic reset
- back air intake and front air discharge

#### **ELEMENT**

• element produces instant heat

### **INSTALLATION**

- · surface mounted
- wall mounted at least 12 in. from the floor

BUILT-IN THERMOSTAT

1000 W

60-MINUTE TIMER

1800 W

**IDEAL FOR:** 

bathroom