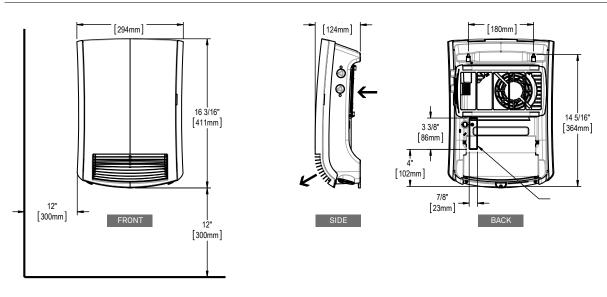

INSTALLATION**

- · surface mounted
- wall mounted at least 12 in. from the floor



BUILT-IN THERMOSTAT

1000 W



60-MINUTE TIMER

1800 W

**IDEAL FOR:** 

bathroom





| TECHNICAL SPECIFICATIONS |                    |       |               |       |         |         |         |        |
|--------------------------|--------------------|-------|---------------|-------|---------|---------|---------|--------|
| PRODUCT                  | THERMOSTAT HEATING |       | TIMER HEATING |       | VOLTAGE | HEIGHT  | WIDTH   | WEIGHT |
| CODE                     | WATTS              | BTU/H | WATTS         | BTU/H | VOLTS   | IN.     | IN.     | LB     |
| AUBH1802W                | 1000/750           | 3413  | 1800/1350     | 6143  | 240/208 | 16 3/16 | 11 9/16 | 7.6    |

# TECHNICAL DRAWINGS