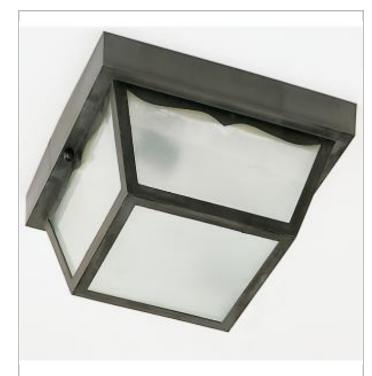

## SATCO" NUVO"

Project Name

Location

Prepared By

NUVO SF77-891 2 LIGHT POLY CARPORT FLUSH

Notes

GeneralStatusActiveFinishBlackStyleTraditionalNumber of Lamps2Height (in.)5.50Width (in.)10.25Indoor or Outdoor FixtureOutdoor

## Specifications

| Base              | Medium             |
|-------------------|--------------------|
| Bulb Type         | Incandescent       |
| Max Wattage       | 60W                |
| Voltage           | 120V               |
| Bulb Included     | No                 |
| Glass Description | Frost              |
| Weight (lb.)      | 4.40               |
| Fixture Type      | Flush Mount        |
| Fixture Material  | Polycarbonate (PC) |