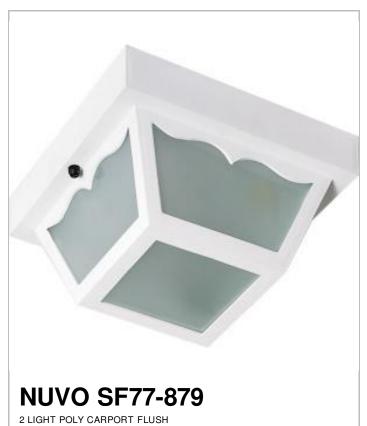

## SATCO NUVO

Project Name

Location

Prepared By

| Status                    | Active       |
|---------------------------|--------------|
| Finish                    | White        |
| Style                     | Traditional  |
| Number of Lamps           | 2            |
| Height (in.)              | 5.50         |
| Width (in.)               | 10.25        |
| Indoor or Outdoor Fixture | Outdoor      |
| Specifications            |              |
| Base                      | Medium       |
| Bulb Type                 | Incandescent |
| M M                       | 60           |
| Max Wattage               |              |
| Voltage                   | 120V         |

Frosted

Flush Mount

Aluminum

4.40