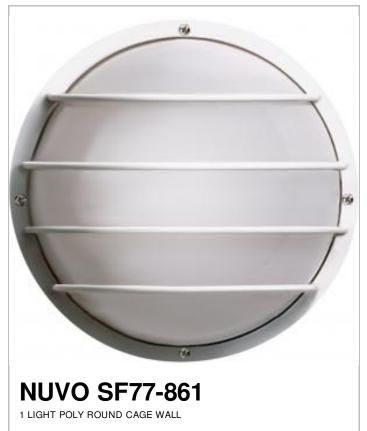

## SATCO NUVO

Project Name

Location

Prepared By

| Notes | Notes |
|-------|-------|
|-------|-------|

[www] 03-08-2021 01:43:29

| General                   |             |
|---------------------------|-------------|
| Status                    | Active      |
| Finish                    | White       |
| Style                     | Traditional |
| Number of Lamps           | 1           |
| Width (in.)               | 10.00       |
| Extension (in.)           | 4.00        |
| Indoor or Outdoor Fixture | Outdoor     |

| Specifications   |              |
|------------------|--------------|
| Base             | Medium       |
| Bulb Type        | Incandescent |
| Max Wattage      | 60           |
| Voltage          | 120V         |
| Bulb Included    | No           |
| Weight (lb.)     | 20.48        |
| Fixture Shape    | Round        |
| Fixture Type     | Wall Fixture |
| Fixture Material | Aluminum     |