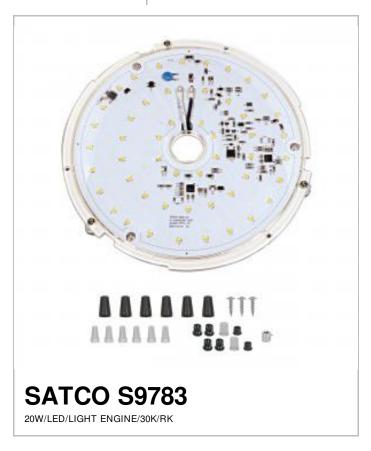

## SATCO NUVO

Project Name

Prepared By

| Status                 | Active                                                                                                                                                                                     |  |
|------------------------|--------------------------------------------------------------------------------------------------------------------------------------------------------------------------------------------|--|
| Voltage                | 120V/277V                                                                                                                                                                                  |  |
| Wattage                | 20W                                                                                                                                                                                        |  |
| Length (in.)           | 0.50                                                                                                                                                                                       |  |
| Width (in.)            | 7.88                                                                                                                                                                                       |  |
| Height (in.)           | 7.88                                                                                                                                                                                       |  |
| Finish                 | Clear                                                                                                                                                                                      |  |
| Safety Listing         | cETLus - Listed                                                                                                                                                                            |  |
| Location Rating        | Damp                                                                                                                                                                                       |  |
| Each UPC               | 045923097836                                                                                                                                                                               |  |
| Physical               |                                                                                                                                                                                            |  |
| Diameter               | 8.00                                                                                                                                                                                       |  |
| Finish Family          | No Finish                                                                                                                                                                                  |  |
| Additional Information |                                                                                                                                                                                            |  |
| Specification Note     | Direct Wire; Warm White Color<br>Temperature; 90 CRI; Rated for<br>30,000 hours; Dimmable; Dimming<br>range from 100 to less than or<br>equal to 20 percent depending on<br>dimmer control |  |
| Includes               | Bushings screws wire nuts and grommets                                                                                                                                                     |  |
| Warranty               | 5 Year Limited - Fixtures                                                                                                                                                                  |  |