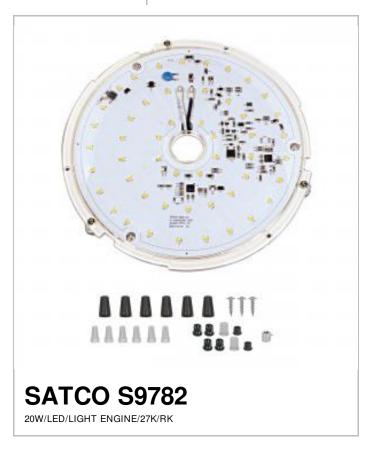

## SATCO NUVO

Project Name

Prepared By

| N   | ^ | ta | c |
|-----|---|----|---|
| LV. | u | ıc | c |

| General                |                                                                                                                                                                                            |
|------------------------|--------------------------------------------------------------------------------------------------------------------------------------------------------------------------------------------|
| Status                 | Active                                                                                                                                                                                     |
| Voltage                | 120V/277V                                                                                                                                                                                  |
| Wattage                | 20W                                                                                                                                                                                        |
| Length (in.)           | 0.50                                                                                                                                                                                       |
| Width (in.)            | 7.88                                                                                                                                                                                       |
| Height (in.)           | 7.88                                                                                                                                                                                       |
| Finish                 | Clear                                                                                                                                                                                      |
| Safety Listing         | cETLus - Listed                                                                                                                                                                            |
| Location Rating        | Damp                                                                                                                                                                                       |
| Each UPC               | 045923097829                                                                                                                                                                               |
| Physical               |                                                                                                                                                                                            |
| Diameter               | 8.00                                                                                                                                                                                       |
| Finish Family          | No Finish                                                                                                                                                                                  |
| Additional Information |                                                                                                                                                                                            |
| Specification Note     | Direct Wire; Warm White Color<br>Temperature; 90 CRI; Rated for<br>30,000 hours; Dimmable; Dimming<br>range from 100 to less than or<br>equal to 20 percent depending on<br>dimmer control |
| Includes               | Bushings screws wire nuts and grommets                                                                                                                                                     |
| Warranty               | 5 Year Limited - Fixtures                                                                                                                                                                  |