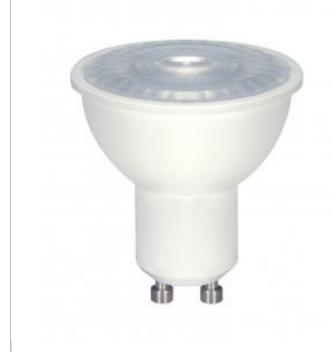

## **SATCO S9666**

6.5MR16/LED/40'/50K/230V/GU10

Notes

General Status Active Watts 6.5W 50W Incandescent Equivalent Volts 230V Shape MR16 Bi Pin GU10 Base ANSI Base GU10 Finish Clear CCT (Kelvin) 5000K Temperature Natural Light CRI 80 Lumens 560L Beam Spread 40 Non-Dimmable Dimmable Hours Rated 25000 Lamp Type MR Technology LED Electrical Candlepower 790 Spot Type FL - Flood Power Factor 0.53 -25C (-13F) to a maximum of +45C **Operating Temperature** (+113F) Physical MOL 2.19 MOD 2 Lensed Lensed Lamp Lens Finish Clear Housing Color White Additional Information Additional Info Stocked in Puerto Rico only Rated For Enclosed Fixture Yes Warranty 5 Year Limited - 10 hr per day Compliance Safety Listing cULus Location Rating Damp Energy Star No California Status Lawful for sale **RoHS** Compliant Yes FCC Compliant Yes LED\_Lamp SDS Sheet