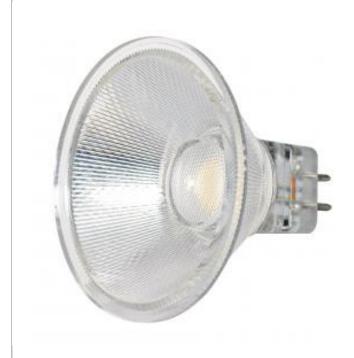

## SATCO" NUVO"

Project Name

Location

Prepared By

**SATCO S9552** 3MR16/LED/40'/3000K/12V

Notes

[www] 09-27-2021 00:19:14

| General                    |                                                                |
|----------------------------|----------------------------------------------------------------|
| Status                     | Active                                                         |
| Watts                      | 3W                                                             |
| Volts                      | 12V                                                            |
| Shape                      | MR16                                                           |
| Base                       | Bi Pin GU5.3                                                   |
| ANSI Base                  | GU5.3                                                          |
| Finish                     | Clear                                                          |
| CCT (Kelvin)               | 3000                                                           |
| Temperature                | Warm White                                                     |
| CRI                        | 80                                                             |
| Lumens                     | 330L                                                           |
| Beam Spread                | 40                                                             |
| Dimmable                   | Yes-Dimmable                                                   |
| Hours Rated                | 25000                                                          |
| Lamp Type                  | MR                                                             |
| Technology                 | LED                                                            |
| Electrical                 |                                                                |
| Dimming Type               | Forward Phase or Reverse Phase<br>or Phase Selectable or Triac |
| Operating Temperature      | -20C (-4F) to a maximum of +45C (+113F)                        |
| Physical                   |                                                                |
| MOL                        | 2                                                              |
| MOD                        | 2                                                              |
| Lensed                     | Lensed Lamp                                                    |
| Lens Finish                | Clear                                                          |
| Housing Color              | Silver                                                         |
| Additional Information     |                                                                |
| Rated For Enclosed Fixture | Yes                                                            |
| Warranty                   | 3 Year Limited                                                 |
| Compliance                 |                                                                |
| Safety Listing             | cULus                                                          |
| Location Rating            | Damp                                                           |
| Energy Star                | No                                                             |
| California Status          | Lawful for sale                                                |
| RoHS Compliant             | Yes                                                            |
| FCC Compliant              | Yes                                                            |
| SDS Sheet                  | LED_Lamp                                                       |
|                            | [                                                              |