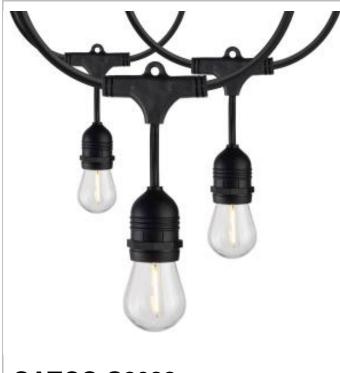

## SATCO" NUVO"

Project Name

Location

Prepared By

| SATCO S | S8032 |
|---------|-------|
|---------|-------|

60FT/LED/SL/S14/822K/120V

Notes

[www] 06-27-2022 00:45:39

| General                   |                                                              |
|---------------------------|--------------------------------------------------------------|
| Status                    | Active                                                       |
| Finish                    | Black                                                        |
| Wattage                   | 24W                                                          |
| CCT (Kelvin)              | 2200K                                                        |
| Color Temperature         | Warm White                                                   |
| Length (in.)              | 720.00                                                       |
| Indoor or Outdoor Fixture | Indoor and Outdoor                                           |
| Specifications            |                                                              |
| Technology                | LED                                                          |
| CRI                       | 80                                                           |
| Rated Hours               | 15000                                                        |
| Voltage                   | 120V                                                         |
| Dimmable                  | Non-Dimmable                                                 |
| Weight (lb.)              | 7.91                                                         |
| Fixture Material          | PVC                                                          |
| Fixture Type              | String Light                                                 |
| Max. Connectable Units    | 5                                                            |
| Operating Temperature     | -20C (-4F) to a maximum of +60 (+140F)                       |
| Dimensions                |                                                              |
| Wire Length               | 720 in.                                                      |
| Compliance                |                                                              |
| Safety Listing            | cETLus - Listed                                              |
| Location Rating           | Wet                                                          |
| Energy Star               | No                                                           |
| California Prop 65        | Lead                                                         |
| RoHS Compliant            | Yes                                                          |
| FCC Compliant             | Yes                                                          |
| Additional Information    |                                                              |
| Additional Information    | Connect up to 300 feet; 5 sets<br>LED strands                |
| Includes                  | Twenty-Four (24) S14 1 watt bulbs and 1 (one) 60 foot string |
| Warranty                  | 3 Year Limited                                               |