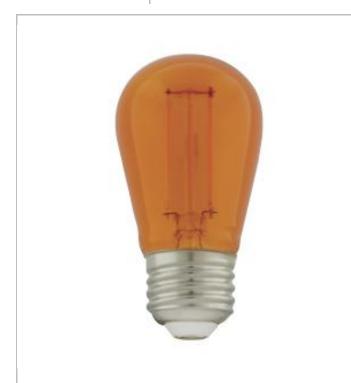

## **SATCO S8026**

1W/LED/S14/ORANGE/120V/ND/4PK

Notes

| General                 |                                         |
|-------------------------|-----------------------------------------|
| Status                  | Active                                  |
| Watts                   | 1 W                                     |
| Incandescent Equivalent | 11W                                     |
| Volts                   | 120V                                    |
| Shape                   | S14                                     |
| Base                    | Medium                                  |
| ANSI Base               | E26                                     |
| Finish                  | Transparent Orange                      |
| Lumens                  | 90L                                     |
| Beam Spread             | 360                                     |
| Dimmable                | Non-Dimmable                            |
| Hours Rated             | 15000                                   |
| Technology              | LED                                     |
| Electrical              |                                         |
| Operating Frequency     | 60 Hz                                   |
| Operating Temperature   | -20C (-4F) to a maximum of +40C (+104F) |