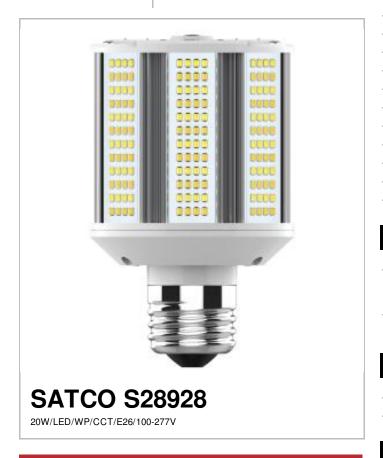

## Notes

| General                    |                                                                      |
|----------------------------|----------------------------------------------------------------------|
| Status                     | Active                                                               |
| Watts                      | 5W/10W/20W                                                           |
| HID Equivalent             | 100W                                                                 |
| Volts                      | 100V-277V                                                            |
| Shape                      | Corncob                                                              |
| Base                       | Medium                                                               |
| ANSI Base                  | E26                                                                  |
| Finish                     | White                                                                |
| CCT (Kelvin)               | 3000K/4000K/5000K                                                    |
| CRI                        | 80                                                                   |
| Lumens                     | 850L/1500L/3000L                                                     |
| Beam Spread                | 180                                                                  |
| Dimmable                   | Yes-Dimmable                                                         |
| Hours Rated                | 50000                                                                |
| Lamp Type                  | Corncob                                                              |
| Technology                 | LED                                                                  |
| Ballasting Requirements    | Ballast Bypass                                                       |
| Electrical                 |                                                                      |
| Operating Frequency        | 50/60 Hz                                                             |
| Dimming Note               | Dimmable only via the wattage/lumen selectable dial included on lamp |
| Operating Temperature      | -30C (-22F) to a maximum of +45C (+113F)                             |
| Physical                   |                                                                      |
| MOL                        | 5.43                                                                 |
| MOD                        | 3.62                                                                 |
| Housing Color              | White                                                                |
| Additional Information     |                                                                      |
| Rated For Enclosed Fixture | Yes                                                                  |
| Warranty                   | 5 Year Limited - Hi-Pro                                              |
| Compliance                 |                                                                      |
| Safety Listing             | cULus Classified; cULus Listed                                       |
| Location Rating            | Damp                                                                 |
| Energy Star                | No                                                                   |
| RoHS Compliant             | Yes                                                                  |
| FCC Compliant              | Yes                                                                  |