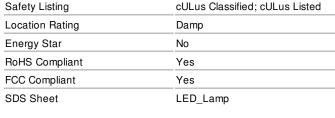

## Notes

| General                    |                                                                      |
|----------------------------|----------------------------------------------------------------------|
| Status                     | Active                                                               |
| Watts                      | 5W/10W/20W                                                           |
| HID Equivalent             | 100W                                                                 |
| Volts                      | 100V-277V                                                            |
| Shape                      | Corncob                                                              |
| Base                       | Medium                                                               |
| ANSI Base                  | E26                                                                  |
| Finish                     | White                                                                |
| CCT (Kelvin)               | 3000K/4000K/5000K                                                    |
| CRI                        | 80                                                                   |
| Lumens                     | 850L/1500L/3000L                                                     |
| Beam Spread                | 180                                                                  |
| Dimmable                   | Yes-Dimmable                                                         |
| Hours Rated                | 50000                                                                |
| Lamp Type                  | Corncob                                                              |
| Technology                 | LED                                                                  |
| Ballasting Requirements    | Ballast Bypass                                                       |
| Electrical                 |                                                                      |
| Operating Frequency        | 50/60 Hz                                                             |
| Dimming Note               | Dimmable only via the wattage/lumen selectable dial included on lamp |
| Operating Temperature      | -30C (-22F) to a maximum of +45C (+113F)                             |
| Physical                   |                                                                      |
| MOL                        | 5.43                                                                 |
| MOD                        | 3.62                                                                 |
| Housing Color              | White                                                                |
| Additional Information     |                                                                      |
| Rated For Enclosed Fixture | Yes                                                                  |
| Warranty                   | 5 Year Limited - Hi-Pro                                              |
| Compliance                 |                                                                      |
| Safety Listing             | cULus Classified; cULus Listed                                       |
| Location Rating            | Damp                                                                 |
| Energy Star                | No                                                                   |
| RoHS Compliant             | Yes                                                                  |
| FCC Compliant              | Yes                                                                  |