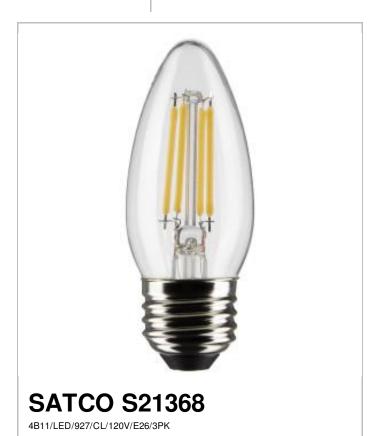

## Notes

| General                    |                                         |
|----------------------------|-----------------------------------------|
| Status                     | Active                                  |
| Watts                      | 4W                                      |
| Volts                      | 120V                                    |
| Shape                      | B11                                     |
| Base                       | Medium                                  |
| ANSI Base                  | E26                                     |
| Finish                     | Clear                                   |
| CCT (Kelvin)               | 2700K                                   |
| Temperature                | Warm White                              |
| CRI                        | 90                                      |
| Lumens                     | 350L                                    |
| Beam Spread                | 300                                     |
| Dimmable                   | Yes-Dimmable                            |
| Hours Rated                | 15000                                   |
| Technology                 | LED                                     |
| Electrical                 |                                         |
| Operating Frequency        | 60 Hz                                   |
| Power Factor               | >0.7                                    |
| Operating Temperature      | -20C (-4F) to a maximum of +45C (+113F) |
| Physical                   |                                         |
| MOL                        | 3.58                                    |
| MOD                        | 1.38                                    |
| Weight (lb.)               | 0.132                                   |
| Additional Information     |                                         |
| Rated For Enclosed Fixture | Yes                                     |
| Warranty                   | 3 Year Limited                          |
| Compliance                 |                                         |
| Safety Listing             | cULus                                   |
| Location Rating            | Wet                                     |
| Energy Star                | Pending                                 |
| CA T20 / T24 Rationale     | T20 Listed                              |
| California Status          | Lawful for sale in California           |
|                            |                                         |