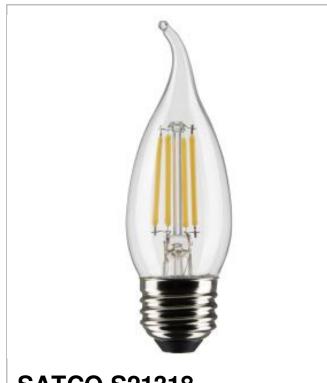

## SATCO' NUVO

Project Name

Location

Prepared By

**SATCO S21318** 5.5CA10/LED/927/CL/120V/E26

Notes

General Status Active Watts 5.5W 60W Incandescent Equivalent Volts 120V Shape CA10 Base Medium ANSI Base E26 Finish Clear CCT (Kelvin) 2700K Temperature Warm White CRI 90 Lumens 500L Beam Spread 300 Dimmable Yes-Dimmable Hours Rated 15000 LED Technology Electrical **Operating Frequency** 60 Hz >0.7 Power Factor -20C (-4F) to a maximum of +45C **Operating Temperature** (+113F) Physical MOL 4.33 MOD 1.38 0.044 Weight (lb.) Additional Information Rated For Enclosed Fixture Yes Warranty 3 Year Limited Compliance cETLus Safety Listing Location Rating Wet Pending Energy Star CA T20 / T24 Rationale T20 Listed California Status Lawful for sale in California Title 20 / 24 Status Lawful for sale