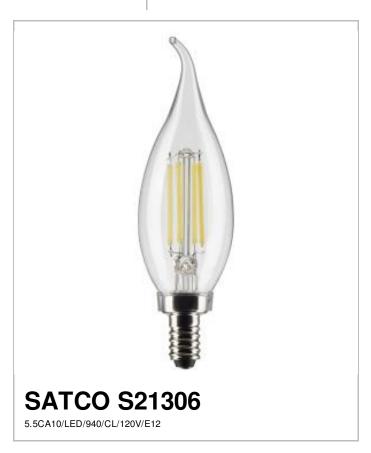

## SATCO NUVO

Project Name

Prepared By

## Notes

| General                 |                                         |
|-------------------------|-----------------------------------------|
| Status                  | Active                                  |
| Watts                   | 5.5W                                    |
| Incandescent Equivalent | 60W                                     |
| Volts                   | 120V                                    |
| Shape                   | CA10                                    |
| Base                    | Candelabra                              |
| ANSI Base               | E12                                     |
| Finish                  | Clear                                   |
| CCT (Kelvin)            | 4000K                                   |
| Temperature             | Cool White                              |
| CRI                     | 90                                      |
| Lumens                  | 500L                                    |
| Beam Spread             | 300                                     |
| Dimmable                | Yes-Dimmable                            |
| Hours Rated             | 15000                                   |
| Technology              | LED                                     |
| Electrical              |                                         |
| Operating Frequency     | 60 Hz                                   |
| Power Factor            | >0.7                                    |
| Operating Temperature   | -20C (-4F) to a maximum of +45C (+113F) |
| Physical                |                                         |
| MOL                     | 4.72                                    |