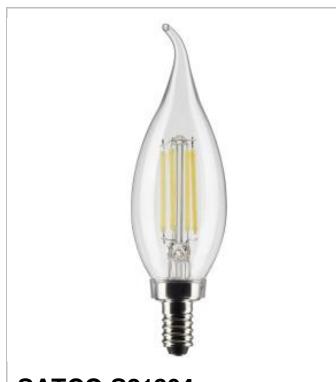

## SATCO S21304

5.5CA10/LED/927/CL/120V/E12

Notes

General Status Active Watts 5.5W 60W Incandescent Equivalent Volts 120V Shape CA10 Base Candelabra ANSI Base E12 Finish Clear CCT (Kelvin) 2700K Temperature Warm White CRI 90 Lumens 500L Beam Spread 300 Dimmable Yes-Dimmable Hours Rated 15000 LED Technology Electrical **Operating Frequency** 60 Hz >0.7 Power Factor -20C (-4F) to a maximum of +45C **Operating Temperature** (+113F) Physical MOL 4.72 MOD 1.38 0.035 Weight (lb.) Additional Information Rated For Enclosed Fixture Yes Warranty 3 Year Limited Compliance cETLus Safety Listing Location Rating Wet Pending Energy Star CA T20 / T24 Rationale T20 Listed California Status Lawful for sale in California Title 20 / 24 Status Lawful for sale