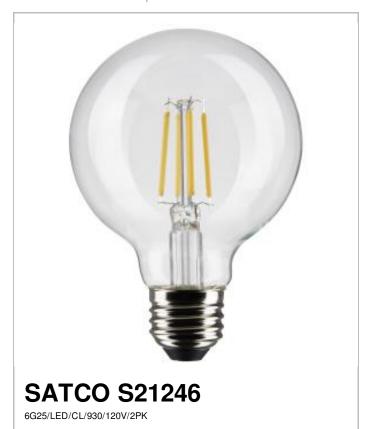

## Notes

| General                    |                                        |
|----------------------------|----------------------------------------|
| Status                     | Active                                 |
| Watts                      | 6W                                     |
| Volts                      | 120V                                   |
| Shape                      | G25                                    |
| Base                       | Medium                                 |
| ANSI Base                  | E26                                    |
| Finish                     | Clear                                  |
| CCT (Kelvin)               | 3000K                                  |
| Temperature                | Warm White                             |
| CRI                        | 90                                     |
| Lumens                     | 500L                                   |
| Beam Spread                | 300                                    |
| Dimmable                   | Yes-Dimmable                           |
| Hours Rated                | 15000                                  |
| Technology                 | LED                                    |
| Electrical                 |                                        |
| Operating Frequency        | 60 Hz                                  |
| Power Factor               | >0.7                                   |
| Operating Temperature      | -20C (-4F) to a maximum of +45 (+113F) |
| Physical                   |                                        |
| MOL                        | 4.45                                   |
| MOD                        | 3.15                                   |
| Weight (lb.)               | 0.176                                  |
| Additional Information     |                                        |
| Rated For Enclosed Fixture | Yes                                    |
| Warranty                   | 3 Year Limited                         |