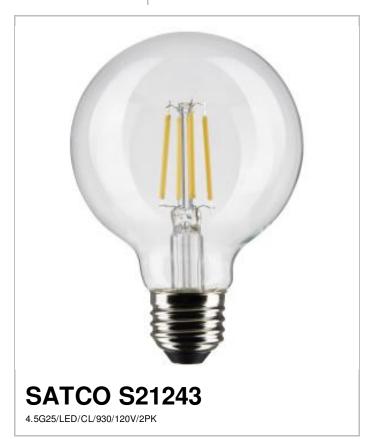

## SATCO NUVO

Project Name

Prepared By

## Notes

| General                    |                                         |
|----------------------------|-----------------------------------------|
| Status                     | Active                                  |
| Watts                      | 4.5W                                    |
| Volts                      | 120V                                    |
| Shape                      | G25                                     |
| Base                       | Medium                                  |
| ANSI Base                  | E26                                     |
| Finish                     | Clear                                   |
| CCT (Kelvin)               | 3000K                                   |
| Temperature                | Warm White                              |
| CRI                        | 90                                      |
| Lumens                     | 350L                                    |
| Beam Spread                | 300                                     |
| Dimmable                   | Yes-Dimmable                            |
| Hours Rated                | 15000                                   |
| Technology                 | LED                                     |
| Electrical                 |                                         |
| Operating Frequency        | 60 Hz                                   |
| Power Factor               | >0.7                                    |
| Operating Temperature      | -20C (-4F) to a maximum of +45C (+113F) |
| Physical                   |                                         |
| MOL                        | 4.45                                    |
| MOD                        | 3.15                                    |
| Weight (lb.)               | 0.176                                   |
| Additional Information     |                                         |
| Rated For Enclosed Fixture | Yes                                     |
| Warranty                   | 3 Year Limited                          |
|                            |                                         |