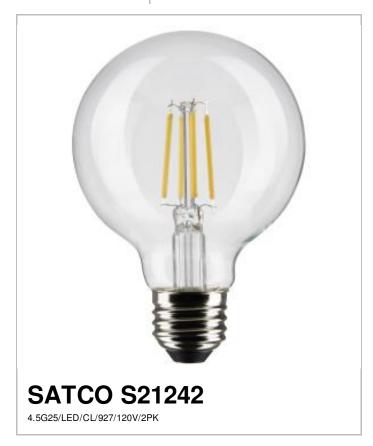

## Notes

| 01-1                       | A -Air -                                |
|----------------------------|-----------------------------------------|
| Status                     | Active                                  |
| Watts                      | 4.5W                                    |
| Volts                      | 120V                                    |
| Shape                      | G25                                     |
| Base                       | Medium                                  |
| ANSI Base                  | E26                                     |
| Finish                     | Clear                                   |
| CCT (Kelvin)               | 2700K                                   |
| Temperature                | Warm White                              |
| CRI                        | 90                                      |
| Lumens                     | 350L                                    |
| Beam Spread                | 300                                     |
| Dimmable                   | Yes-Dimmable                            |
| Hours Rated                | 15000                                   |
| Technology                 | LED                                     |
| Electrical                 |                                         |
| Operating Frequency        | 60 Hz                                   |
| Power Factor               | >0.7                                    |
| Operating Temperature      | -20C (-4F) to a maximum of +45C (+113F) |
| Physical                   |                                         |
| MOL                        | 4.45                                    |
| MOD                        | 3.15                                    |
| Weight (lb.)               | 0.176                                   |
| Additional Information     |                                         |
| Rated For Enclosed Fixture | Yes                                     |
| Warranty                   | 3 Year Limited                          |
| Compliance                 |                                         |
| Safety Listing             | cULus                                   |
| Location Rating            | Wet                                     |
| Energy Star                | Pending                                 |
| CA T20 / T24 Rationale     | T20 Listed                              |
| California Status          | Lawful for sale in California           |
| Title 20 / 24 Status       | Lawful for sale                         |