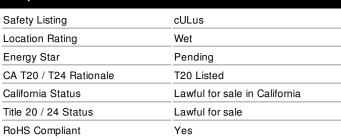

## Notes

| 01-1                       | A -Air -                                |
|----------------------------|-----------------------------------------|
| Status                     | Active                                  |
| Watts                      | 4.5W                                    |
| Volts                      | 120V                                    |
| Shape                      | G25                                     |
| Base                       | Medium                                  |
| ANSI Base                  | E26                                     |
| Finish                     | Clear                                   |
| CCT (Kelvin)               | 2700K                                   |
| Temperature                | Warm White                              |
| CRI                        | 90                                      |
| Lumens                     | 350L                                    |
| Beam Spread                | 300                                     |
| Dimmable                   | Yes-Dimmable                            |
| Hours Rated                | 15000                                   |
| Technology                 | LED                                     |
| Electrical                 |                                         |
| Operating Frequency        | 60 Hz                                   |
| Power Factor               | >0.7                                    |
| Operating Temperature      | -20C (-4F) to a maximum of +45C (+113F) |
| Physical                   |                                         |
| MOL                        | 4.45                                    |
| MOD                        | 3.15                                    |
| Weight (lb.)               | 0.176                                   |
| Additional Information     |                                         |
| Rated For Enclosed Fixture | Yes                                     |
| Warranty                   | 3 Year Limited                          |
| Compliance                 |                                         |
| Safety Listing             | cULus                                   |
| Location Rating            | Wet                                     |
| Energy Star                | Pending                                 |
| CA T20 / T24 Rationale     | T20 Listed                              |
| California Status          | Lawful for sale in California           |
| Title 20 / 24 Status       | Lawful for sale                         |