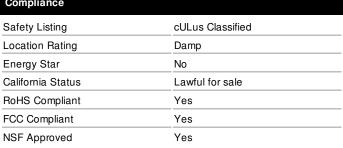

## SATCO NUVO

Project Name

Prepared By

Notes

| General                 |                                                                                                      |
|-------------------------|------------------------------------------------------------------------------------------------------|
| Status                  | Active                                                                                               |
| Watts                   | 24W                                                                                                  |
| Fluorescent Equivalent  | 75W                                                                                                  |
| Volts                   | 120V-277V                                                                                            |
| Ballast Type            | Туре В                                                                                               |
| Shape                   | T8                                                                                                   |
| Base                    | Recessed Double Contact<br>HO/VHO                                                                    |
| ANSI Base               | R17d                                                                                                 |
| Nominal Length          | 60                                                                                                   |
| Finish                  | Frost                                                                                                |
| CCT (Kelvin)            | 4000                                                                                                 |
| Temperature             | Cool White                                                                                           |
| CRI                     | 83                                                                                                   |
| Lumens                  | 3100L                                                                                                |
| Beam Spread             | 360                                                                                                  |
| Dimmable                | Non-Dimmable                                                                                         |
| Hours Rated             | 50000                                                                                                |
| Lamp Type               | Linear                                                                                               |
| Technology              | LED                                                                                                  |
| Electrical              |                                                                                                      |
| Ballasting Requirements | Ballast Bypass                                                                                       |
| Operating Frequency     | 50/60 Hz                                                                                             |
| Power Factor            | 0.9                                                                                                  |
| Operating Temperature   | -30C (-22F) to a maximum of +45C (+113F)                                                             |
| Physical                |                                                                                                      |
| MOL                     | 57.88                                                                                                |
| MOD                     | 1                                                                                                    |
| Material                | Plastic                                                                                              |
| Lens Finish             | Frost                                                                                                |
| Additional Information  |                                                                                                      |
| Additional Information  |                                                                                                      |
| Installation Notes      | No ballast or external driver<br>required; Direct wire 120-277V line<br>voltage; Single ended wiring |
| Warranty                | 5 Year Limited - T8 LED Bulbs -<br>Ballast Bypass - Outdoor Sign                                     |
| Compliance              |                                                                                                      |
| Safety Listing          | cULus Classified                                                                                     |
| Location Rating         | Damp                                                                                                 |
| Energy Star             | No                                                                                                   |
|                         |                                                                                                      |