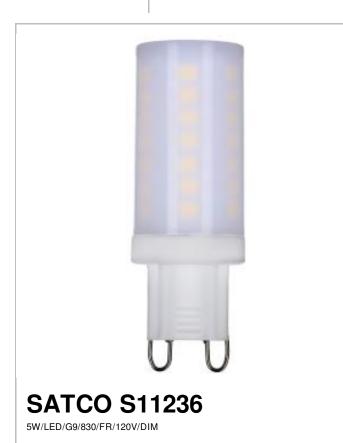

## SATCO NUVO

Project Name

Location Prepared By

Notes

[www] 11-21-2022 00:39:0

MOD

Warranty

| Status                  | Active         |
|-------------------------|----------------|
| Watts                   | 5W             |
| Incandescent Equivalent | 40W            |
| Volts                   | 120V           |
| Shape                   | T4             |
| Base                    | G9 Double Loop |
| ANSI Base               | G9             |
| Finish                  | Frost          |
| CCT (Kelvin)            | 3000K          |
| Temperature             | Soft White     |
| CRI                     | 80             |
| Lumens                  | 500L           |
| Beam Spread             | 300            |
| Dimmable                | Yes-Dimmable   |
| Hours Rated             | 25000          |
| Lamp Type               | LED            |
| Technology              | LED            |
| Electrical              |                |
| Operating Frequency     | 60 Hz          |

| Operating Frequency   | 60 Hz                                                       |
|-----------------------|-------------------------------------------------------------|
| Dimming Type          | Forward Phase or Reverse Phase or Phase Selectable or Triac |
| Operating Temperature | -20C (-4F) to +40C (+104F)                                  |
| Physical              |                                                             |
| MOL                   | 2.13                                                        |

| Housing Color              | Frost |
|----------------------------|-------|
| Weight (lb.)               | 0.06  |
| Additional Information     |       |
| Bated For Enclosed Fixture | Yes   |

0.75

3 Year Limited - 10 hr per day