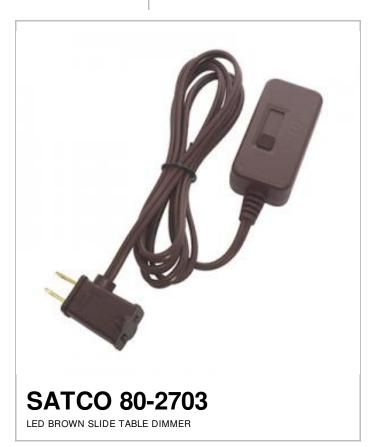

## SATCO' NUVO

Project Name

Location

Prepared By

| General                |                                                         |
|------------------------|---------------------------------------------------------|
| Status                 | Active                                                  |
| Finish                 | Brown                                                   |
| Safety Listing         | cULus - Listed                                          |
| Each UPC               | 045923827037                                            |
| Physical               |                                                         |
| Finish Family          | Black                                                   |
| Additional Information |                                                         |
| Additional Information | Indoor Use Only                                         |
| For Use With           | Dimmable LED and CFL 100W<br>Max. 120VIncandescent 300W |