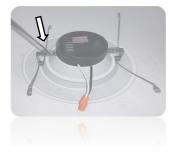

## Instructions for Pressure bracket and Torsion Spring Installation Models 80/2676, 80/2709

Step 1: Retrofit with torsion spring or pressure bracket.

size.

Step 2: using a Philips screwdriver unscrew Left torsion spring or pressure bracket.

Step 6: Installation of pressure bracket or torsion spring is complete.

SATCO PRODUCTS, INC. 110 HEARTLAND BLVD. BRENTWOOD, NY 11717 P 631.243.2022 800.437.2826 F 631.243.2027 WWW.SATCO.COM