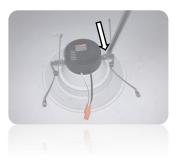

Step 4: install the left pressure bracket or torsion spring and set to fit your can

Step 5: Install the right pressure bracket or torsion spring and set to fit your can size.

Step 3: unscrew right torsion spring or pressure bracket.