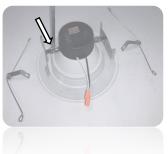

Step 4: install the left pressure bracket or torsion spring and set to fit your can

Step 5: Install the right pressure bracket or torsion spring and set to fit your can size.

Step 3: unscrew right torsion spring or pressure bracket.