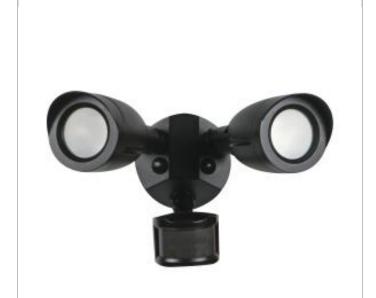

## **NUVO 65-721**

LED 2 BULLET HEAD SECURITY LGT

Notes

| General                   |                                                           |
|---------------------------|-----------------------------------------------------------|
| Status                    | Active                                                    |
| Fixture Type              | Security Lighting                                         |
| Finish                    | Black                                                     |
| Wattage                   | 20W                                                       |
| Lumen Output              | 1900L                                                     |
| CCT (Kelvin)              | 4000K                                                     |
| Temperature               | Cool White                                                |
| IP Rating                 | IP65                                                      |
| Indoor or Outdoor Fixture | Outdoor                                                   |
| mader of Gatagor Fixture  | Catador                                                   |
| Specifications            |                                                           |
| Technology                | LED                                                       |
| CRI                       | 80                                                        |
| Voltage                   | 120V                                                      |
| Beam Angle                | 50                                                        |
| Rated Hours               | 50000                                                     |
| Operating Temperature     | -30C (-22F) to +50C (+122F)                               |
| Dimmable                  | Non-Dimmable                                              |
| Photocell or Sensor       | Has Photocell                                             |
| Lens Material             | Glass                                                     |
| Surge Protection          | Built-in surge protection - 2KV                           |
| Weight (lb.)              | 2.66                                                      |
| Material                  | Die Cast Aluminum                                         |
| Dimensions                |                                                           |
| Height (in.)              | 6.42                                                      |
| Width (in.)               | 8.16                                                      |
| Extension (in.)           | 8.80                                                      |
| Compliance                |                                                           |
| Safety Listing            | cETLus - Listed                                           |
| Location Rating           | Wet                                                       |
| Energy Star               | Yes                                                       |
| ES Unique ID              | ESID-2367483                                              |
| ADA Compliant             | No                                                        |
| CA T20 / T24 Rationale    | California T24 2016 - 2022 JA8<br>Compliant - Outdoor LED |
| California Status         | Lawful for sale in California                             |
| Title 20 / 24 Status      | California T24 Compliant                                  |
| California Prop 65        | Lead                                                      |
| RoHS Compliant            | Yes                                                       |
| FCC Compliant             | Yes                                                       |
| SDS Sheet                 | LED_Fixture                                               |