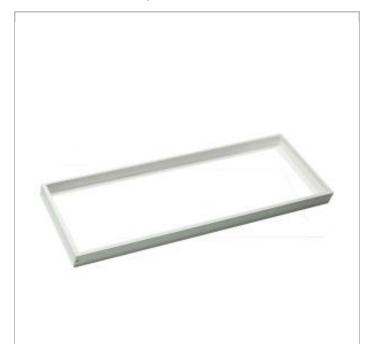

## **NUVO 65-598**

1X4 BACKLIT PANEL FRAME KIT

Notes

| Status                 | Active                                                                                          |
|------------------------|-------------------------------------------------------------------------------------------------|
| Length (in.)           | 48.03                                                                                           |
| Width (in.)            | 12.08                                                                                           |
| Height (in.)           | 2.40                                                                                            |
| Finish                 | White                                                                                           |
| Each UPC               | 045923652080                                                                                    |
| Physical               |                                                                                                 |
| Finish Family          | White                                                                                           |
| Material               | Aluminum                                                                                        |
| Additional Information |                                                                                                 |
| Additional Information | Not for use with LED Emergency<br>(EM) Backlit Flat Panels; Do NOT<br>use with 65-577 or 65-587 |
| For Use With           | 65-573; 65-583                                                                                  |