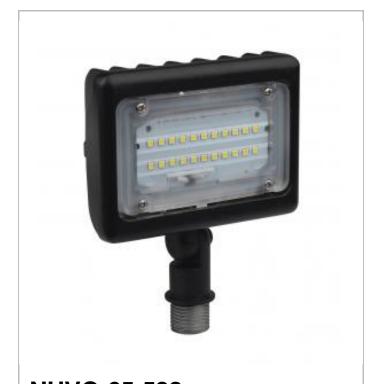

## **NUVO 65-532**

LED 15W SMALL FLOOD LIGHT

Notes

| General                   |                                                                                     |
|---------------------------|-------------------------------------------------------------------------------------|
| Status                    | Active                                                                              |
| Fixture Type              | Flood Light                                                                         |
| Finish                    | Bronze                                                                              |
| Wattage                   | 15W                                                                                 |
| Lumen Output              | 1603L                                                                               |
| CCT (Kelvin)              | 4000K                                                                               |
| Temperature               | Cool White                                                                          |
| IP Rating                 | IP65                                                                                |
| Indoor or Outdoor Fixture | Outdoor                                                                             |
| Specifications            |                                                                                     |
| Technology                | LED                                                                                 |
| CRI                       | 80+                                                                                 |
| Voltage                   | 100V-277V                                                                           |
| Beam Angle                | 130                                                                                 |
| Rated Hours               | 50000                                                                               |
| Operating Temperature     | -20C (-4F) to +45C (+113F)                                                          |
| Dimmable                  | Non-Dimmable                                                                        |
| Lens Material             | Polycarbonate (PC)                                                                  |
| Surge Protection          | Built-in surge protection - 2KV                                                     |
| Weight (lb.)              | 0.88                                                                                |
| Material                  | Die Cast Aluminum                                                                   |
| Dimensions                |                                                                                     |
| Height (in.)              | 1.50                                                                                |
| Width (in.)               | 5.35                                                                                |
| Length (in.)              | 4.33                                                                                |
| Compliance                |                                                                                     |
| Safety Listing            | cULus - Listed                                                                      |
| Location Rating           | Wet                                                                                 |
| UL Application            | Wall                                                                                |
| Energy Star               | No                                                                                  |
| DLC Approved              | No                                                                                  |
| IC Rated                  | Yes                                                                                 |
| CA T20 / T24 Rationale    | California T24 2016 - 2022 JA8<br>Compliant; T20 Exempt - Fixtures<br>Not Regulated |
| California Status         | Lawful for sale in California                                                       |
| Title 20 / 24 Status      | California T24 Compliant                                                            |
| California Prop 65        | Lead                                                                                |
| RoHS Compliant            | Yes                                                                                 |
| FCC Compliant             | Yes                                                                                 |
| SDS Sheet                 | LED_Fixture                                                                         |
| Additional Information    |                                                                                     |
| Additional Information    | 1/2" Thread knuckle mount                                                           |