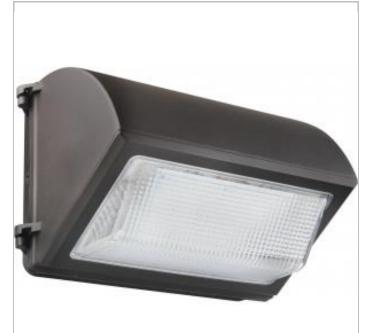

## **NUVO 65-260**

LED CUTOFF WALL PACK 120W/5K

Notes

| General                   |                                                                                     |
|---------------------------|-------------------------------------------------------------------------------------|
| Status                    | Discontinued                                                                        |
| Fixture Type              | Wall Pack                                                                           |
| Finish                    | Bronze                                                                              |
| Wattage                   | 120W                                                                                |
| Lumen Output              | 15697L                                                                              |
| CCT (Kelvin)              | 5000K                                                                               |
| Temperature               | Natural Light                                                                       |
| IP Rating                 | IP65                                                                                |
| Indoor or Outdoor Fixture | Outdoor                                                                             |
| Specifications            |                                                                                     |
| Technology                | LED                                                                                 |
| CRI                       | 80+                                                                                 |
| Voltage                   | 100V-277V                                                                           |
| Beam Angle                | 110                                                                                 |
| Rated Hours               | 50000                                                                               |
| Operating Temperature     | -20C (-4F) to +45C (+113F)                                                          |
| Dimmable                  | Non-Dimmable                                                                        |
| Photocell or Sensor       | Optional Add-On                                                                     |
| Surge Protection          | Built-in surge protection - 10KV                                                    |
| Weight (lb.)              | 11.02                                                                               |
| Dimensions                |                                                                                     |
| Height (in.)              | 9.38                                                                                |
| Width (in.)               | 14.50                                                                               |
| Extension (in.)           | 9.88                                                                                |
| Compliance                |                                                                                     |
| Safety Listing            | cULus - Listed                                                                      |
| Location Rating           | Wet                                                                                 |
| UL Application            | Wall                                                                                |
| Energy Star               | No                                                                                  |
| DLC Approved              | No                                                                                  |
| ADA Compliant             | No                                                                                  |
| CA T20 / T24 Rationale    | California T24 2016 - 2022 JA8<br>Compliant; T20 Exempt - Fixtures<br>Not Regulated |
| California Status         | Lawful for sale in California                                                       |
| Title 20 / 24 Status      | California T24 Compliant                                                            |
| California Prop 65        | Lead                                                                                |
| RoHS Compliant            | Yes                                                                                 |
| FCC Compliant             | Yes                                                                                 |
| SDS Sheet                 | LED_Fixture                                                                         |
| Additional Information    |                                                                                     |
|                           |                                                                                     |