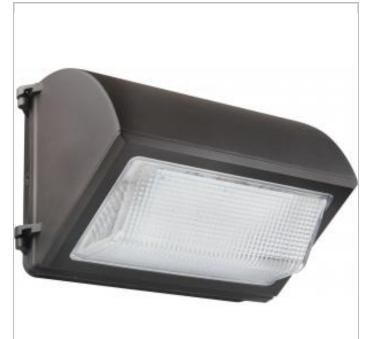

## **NUVO 65-254**

LED CUTOFF WALL PACK 55W/5K

Notes

| General                   |                                                                                     |
|---------------------------|-------------------------------------------------------------------------------------|
| Status                    | Discontinued                                                                        |
| Fixture Type              | Wall Pack                                                                           |
| Finish                    | Bronze                                                                              |
| Wattage                   | 55W                                                                                 |
| Lumen Output              | 7598L                                                                               |
| CCT (Kelvin)              | 5000K                                                                               |
| Temperature               | Natural Light                                                                       |
| IP Rating                 | IP65                                                                                |
| Indoor or Outdoor Fixture | Outdoor                                                                             |
| Specifications            |                                                                                     |
| Technology                | LED                                                                                 |
| CRI                       | 80+                                                                                 |
| Voltage                   | 100V-277V                                                                           |
| Beam Angle                | 110                                                                                 |
| Rated Hours               | 50000                                                                               |
| Operating Temperature     | -20C (-4F) to +45C (+113F)                                                          |
| Dimmable                  | Non-Dimmable                                                                        |
| Photocell or Sensor       | Optional Add-On                                                                     |
| Surge Protection          | Built-in surge protection - 10KV                                                    |
| Weight (lb.)              | 8.6                                                                                 |
| Dimensions                |                                                                                     |
| Height (in.)              | 9.38                                                                                |
| Width (in.)               | 14.50                                                                               |
| Extension (in.)           | 9.88                                                                                |
| . ,                       |                                                                                     |
| Compliance                |                                                                                     |
| Safety Listing            | cULus - Listed                                                                      |
| Location Rating           | Wet                                                                                 |
| UL Application            | Wall                                                                                |
| Energy Star               | No                                                                                  |
| DLC Approved              | No                                                                                  |
| ADA Compliant             | No                                                                                  |
| CA T20 / T24 Rationale    | California T24 2016 - 2022 JA8<br>Compliant; T20 Exempt - Fixtures<br>Not Regulated |
| California Status         | Lawful for sale in California                                                       |
| Title 20 / 24 Status      | California T24 Compliant                                                            |
| California Prop 65        | Lead                                                                                |
| RoHS Compliant            | Yes                                                                                 |
| FCC Compliant             | Yes                                                                                 |
| SDS Sheet                 | LED_Fixture                                                                         |
| Additional Information    |                                                                                     |
| Additional Information    | Type II Lighting Distribution                                                       |