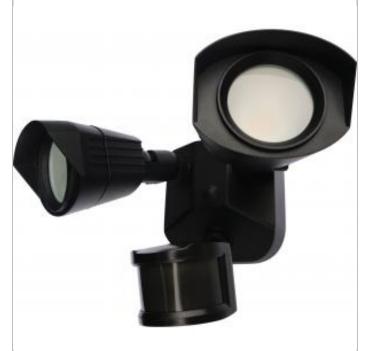

## NUVO 65-221

LED DUAL HEAD SECURITY LIGHT

Notes

[www] 03-13-2023 01:50:04

| General                   |                                                                                     |
|---------------------------|-------------------------------------------------------------------------------------|
| Status                    | Active                                                                              |
| Fixture Type              | Security Lighting                                                                   |
| Finish                    | Black                                                                               |
| Wattage                   | 20W                                                                                 |
| Lumen Output              | 1900L                                                                               |
| CCT (Kelvin)              | 4000K                                                                               |
| Temperature               | Cool White                                                                          |
| IP Rating                 | IP65                                                                                |
| Indoor or Outdoor Fixture | Outdoor                                                                             |
| Specifications            |                                                                                     |
| Technology                | LED                                                                                 |
| CRI                       | 80                                                                                  |
| Voltage                   | 120V                                                                                |
| Beam Angle                | 50                                                                                  |
| Rated Hours               | 50000                                                                               |
| Operating Temperature     | -30C (-22F) to +50C (+122F)                                                         |
| Dimmable                  | Non-Dimmable                                                                        |
| Photocell or Sensor       | Has Motion Sensor                                                                   |
| Lens Material             | Glass                                                                               |
| Weight (lb.)              | 2.8                                                                                 |
| Material                  | Die Cast Aluminum                                                                   |
| Dimensions                |                                                                                     |
| Height (in.)              | 4.13                                                                                |
| Width (in.)               | 4.16                                                                                |
| Length (in.)              | 7.63                                                                                |
| Compliance                |                                                                                     |
| Safety Listing            | cULus - Listed                                                                      |
| Location Rating           | Wet                                                                                 |
| UL Application            | Outdoor                                                                             |
| Energy Star               | Yes                                                                                 |
| ES Unique ID              | ESID-2336405                                                                        |
| ADA Compliant             | No                                                                                  |
| CA T20 / T24 Rationale    | California T24 2016 - 2022 JA8<br>Compliant; T20 Exempt - Fixtures<br>Not Regulated |
| California Status         | Lawful for sale in California                                                       |
| Title 20 / 24 Status      | California T24 Compliant                                                            |
| California Prop 65        | Lead                                                                                |
| RoHS Compliant            | Yes                                                                                 |
| FCC Compliant             | Yes                                                                                 |
| SDS Sheet                 | LED_Fixture                                                                         |
| Additional Information    |                                                                                     |
| Warranty                  | 5 Year Limited - Fixtures                                                           |
|                           |                                                                                     |