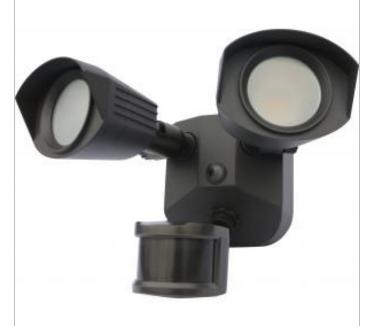

## NUVO 65-219

LED DUAL HEAD SECURITY LIGHT

Notes

[www] 03-13-2023 01:50:04

| General                   |                                                                                     |
|---------------------------|-------------------------------------------------------------------------------------|
| Status                    | Active                                                                              |
| Fixture Type              | Security Lighting                                                                   |
| Finish                    | Bronze                                                                              |
| Wattage                   | 20W                                                                                 |
| Lumen Output              | 1900L                                                                               |
| CCT (Kelvin)              | 4000K                                                                               |
| Temperature               | Cool White                                                                          |
| IP Rating                 | IP65                                                                                |
| Indoor or Outdoor Fixture | Outdoor                                                                             |
| Specifications            |                                                                                     |
| Technology                | LED                                                                                 |
| CRI                       | 80                                                                                  |
| Voltage                   | 120V                                                                                |
| Beam Angle                | 50                                                                                  |
| Rated Hours               | 50000                                                                               |
| Operating Temperature     | -30C (-22F) to +50C (+122F)                                                         |
| Dimmable                  | Non-Dimmable                                                                        |
| Photocell or Sensor       | Has Motion Sensor                                                                   |
| Lens Material             | Glass                                                                               |
| Weight (lb.)              | 2.8                                                                                 |
| Material                  | Die Cast Aluminum                                                                   |
| Dimensions                |                                                                                     |
| Height (in.)              | 4.13                                                                                |
| Width (in.)               | 4.16                                                                                |
| Length (in.)              | 7.63                                                                                |
| Compliance                |                                                                                     |
| Safety Listing            | cULus - Listed                                                                      |
| Location Rating           | Wet                                                                                 |
| UL Application            | Outdoor                                                                             |
| Energy Star               | Yes                                                                                 |
| ES Unique ID              | ESID-2336405                                                                        |
| ADA Compliant             | No                                                                                  |
| CA T20 / T24 Rationale    | California T24 2016 - 2022 JA8<br>Compliant; T20 Exempt - Fixtures<br>Not Regulated |
| California Status         | Lawful for sale in California                                                       |
| Title 20 / 24 Status      | California T24 Compliant                                                            |
| California Prop 65        | Lead                                                                                |
| RoHS Compliant            | Yes                                                                                 |
| FCC Compliant             | Yes                                                                                 |
| SDS Sheet                 | LED_Fixture                                                                         |
| Additional Information    |                                                                                     |
| Warranty                  | 5 Year Limited - Fixtures                                                           |
|                           |                                                                                     |