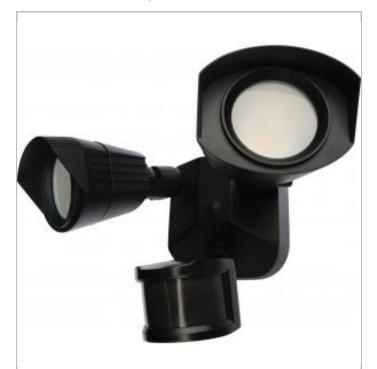

## **NUVO 65-215**

LED DUAL HEAD SECURITY LIGHT

Notes

| General                   |                                                                               |  |
|---------------------------|-------------------------------------------------------------------------------|--|
| Status                    | Active                                                                        |  |
| Fixture Type              | Security Lighting                                                             |  |
| Finish                    | Black                                                                         |  |
| Wattage                   | 20W                                                                           |  |
| Lumen Output              | 1900L                                                                         |  |
| CCT (Kelvin)              | 3000K                                                                         |  |
| Temperature               | Warm White                                                                    |  |
| IP Rating                 | IP65                                                                          |  |
| Indoor or Outdoor Fixture | Outdoor                                                                       |  |
| Specifications            |                                                                               |  |
| Technology                | LED                                                                           |  |
| CRI                       | 80                                                                            |  |
| Voltage                   | 120V                                                                          |  |
| Beam Angle                | 50                                                                            |  |
| Rated Hours               | 50000                                                                         |  |
| Operating Temperature     | -30C (-22F) to +50C (+122F)                                                   |  |
| Dimmable                  | Non-Dimmable                                                                  |  |
| Photocell or Sensor       | Has Motion Sensor                                                             |  |
| Lens Material             | Glass                                                                         |  |
| Weight (lb.)              | 2.8                                                                           |  |
| Material                  | Die Cast Aluminum                                                             |  |
|                           |                                                                               |  |
| Dimensions                |                                                                               |  |
| Height (in.)              | 4.13                                                                          |  |
| Width (in.)               | 4.16                                                                          |  |
| Length (in.)              | 7.63                                                                          |  |
| Compliance                |                                                                               |  |
| Safety Listing            | cULus - Listed                                                                |  |
| Location Rating           | Wet                                                                           |  |
| UL Application            | Outdoor                                                                       |  |
| Energy Star               | Yes                                                                           |  |
| ES Unique ID              | ESID-2336405                                                                  |  |
| ADA Compliant             | No                                                                            |  |
| CA T20 / T24 Rationale    | California T24 2016 - 2022 JA8 Compliant; T20 Exempt - Fixtures Not Regulated |  |
| California Status         | Lawful for sale in California                                                 |  |
| Title 20 / 24 Status      | California T24 Compliant                                                      |  |
| California Prop 65        | Lead                                                                          |  |
| RoHS Compliant            | Yes                                                                           |  |
| FCC Compliant             | Yes                                                                           |  |
| SDS Sheet                 | LED_Fixture                                                                   |  |
|                           | _<br>                                                                         |  |
| Additional Information    |                                                                               |  |
| Specification Note        | Adjustable Angle from 0 to 90 degrees                                         |  |