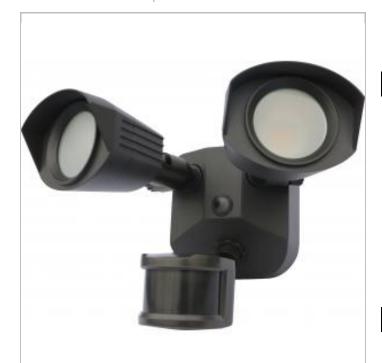

## **NUVO 65-213**

LED DUAL HEAD SECURITY LIGHT

## Notes

| General                   |                                                                                     |
|---------------------------|-------------------------------------------------------------------------------------|
| Status                    | Active                                                                              |
| Fixture Type              | Security Lighting                                                                   |
| Finish                    | Bronze                                                                              |
| Wattage                   | 20W                                                                                 |
| Lumen Output              | 1900L                                                                               |
| CCT (Kelvin)              | 3000K                                                                               |
| Temperature               | Warm White                                                                          |
| IP Rating                 | IP65                                                                                |
| Indoor or Outdoor Fixture | Outdoor                                                                             |
| Specifications            |                                                                                     |
| Technology                | LED                                                                                 |
| CRI                       | 80                                                                                  |
| Voltage                   | 120V                                                                                |
| Beam Angle                | 50                                                                                  |
| Rated Hours               | 50000                                                                               |
| Operating Temperature     | -30C (-22F) to +50C (+122F)                                                         |
| Dimmable                  | Non-Dimmable                                                                        |
| Photocell or Sensor       | Has Motion Sensor                                                                   |
| Lens Material             | Glass                                                                               |
| Weight (lb.)              | 2.8                                                                                 |
| Material                  | Die Cast Aluminum                                                                   |
| Dimensions                |                                                                                     |
| Height (in.)              | 4.13                                                                                |
| Width (in.)               | 4.16                                                                                |
| Length (in.)              | 7.63                                                                                |
| Compliance                |                                                                                     |
| Safety Listing            | cULus - Listed                                                                      |
| Location Rating           | Wet                                                                                 |
| UL Application            | Outdoor                                                                             |
| Energy Star               | Yes                                                                                 |
| ES Unique ID              | ESID-2336405                                                                        |
| ADA Compliant             | No                                                                                  |
| CA T20 / T24 Rationale    | California T24 2016 - 2022 JA8<br>Compliant; T20 Exempt - Fixtures<br>Not Regulated |
| California Status         | Lawful for sale in California                                                       |
| Title 20 / 24 Status      | California T24 Compliant                                                            |
| California Prop 65        | Lead                                                                                |
| RoHS Compliant            | Yes                                                                                 |
| FCC Compliant             | Yes                                                                                 |
| SDS Sheet                 | LED_Fixture                                                                         |