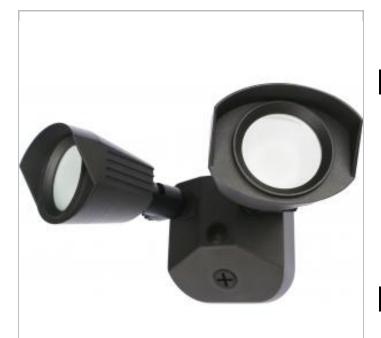

## **NUVO 65-212**

LED DUAL HEAD SECURITY LIGHT

## Notes

| General                   |                                                                                     |
|---------------------------|-------------------------------------------------------------------------------------|
| Status                    | Active                                                                              |
| Fixture Type              | Security Lighting                                                                   |
| Finish                    | Bronze                                                                              |
| Wattage                   | 20W                                                                                 |
| Lumen Output              | 1900L                                                                               |
| CCT (Kelvin)              | 3000K                                                                               |
| Temperature               | Warm White                                                                          |
| IP Rating                 | IP65                                                                                |
| Indoor or Outdoor Fixture | Outdoor                                                                             |
| Specifications            |                                                                                     |
| Technology                | LED                                                                                 |
| CRI                       | 80                                                                                  |
| Voltage                   | 100V-277V                                                                           |
| Beam Angle                | 50                                                                                  |
| Rated Hours               | 50000                                                                               |
| Operating Temperature     | -30C (-22F) to +50C (+122F)                                                         |
| Dimmable                  | Non-Dimmable                                                                        |
| Lens Material             | Glass                                                                               |
| Weight (lb.)              | 2.54                                                                                |
| Material                  | Die Cast Aluminum                                                                   |
| Dimensions                |                                                                                     |
| Height (in.)              | 4.13                                                                                |
| Width (in.)               | 4.16                                                                                |
| Length (in.)              | 7.63                                                                                |
| Compliance                |                                                                                     |
| Safety Listing            | cULus - Listed                                                                      |
| Location Rating           | Wet                                                                                 |
| UL Application            | Outdoor                                                                             |
| Energy Star               | Yes                                                                                 |
| ES Unique ID              | ESID-2336405                                                                        |
| ADA Compliant             | No                                                                                  |
| CA T20 / T24 Rationale    | California T24 2016 - 2022 JA8<br>Compliant; T20 Exempt - Fixtures<br>Not Regulated |
| California Status         | Lawful for sale in California                                                       |
| Title 20 / 24 Status      | California T24 Compliant                                                            |
| California Prop 65        | Lead                                                                                |
| RoHS Compliant            | Yes                                                                                 |
| FCC Compliant             | Yes                                                                                 |
|                           |                                                                                     |