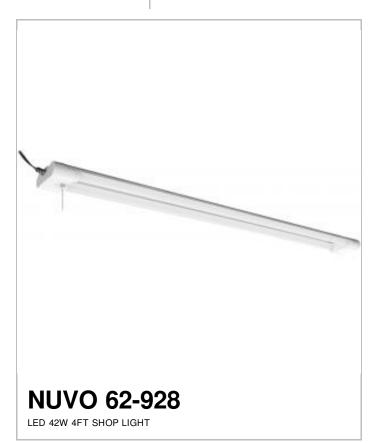

## SATCO NUVO

Project Name

Prepared By

## Notes

| General                   |            |
|---------------------------|------------|
| Status                    | Active     |
| Fixture Type              | Shop Light |
| Finish                    | White      |
| Wattage                   | 36W        |
| Lumen Output              | 4200L      |
| CCT (Kelvin)              | 4000K      |
| IP Rating                 | IP44       |
| Indoor or Outdoor Fixture | Indoor     |
| Specifications            |            |