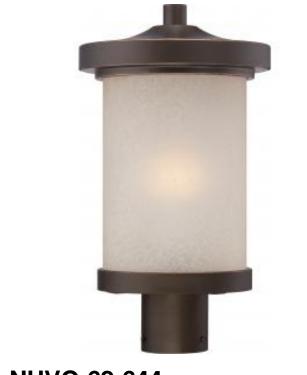

## SATCO' NUVO

General

Project Name

Location

repared B

NUVO 62-644 DIEGO LED OUTDOOR POST

Notes

Status Active Collection Diego Finish Mahogany Bronze Wattage 10 Style Transitional 3000 CCT (Kelvin) Color Temperature Warm White Width (in.) 9.00 Height (in.) 16.13 Indoor or Outdoor Fixture Outdoor Specifications LED Technology CRI 90+ Lumen Output 800 120V Voltage Dimmable Lamp Dependent **Glass Description** Satin Amber Glass Weight (lb.) 7.84 Fixture Material Satin Amber Glass Fixture Type Post Lantern Dimensions Fitter Size 3 in. Compliance Safety Listing cETLus Location Rating Wet **UL** Application Post Energy Star No California Status California T24 Compliant California Prop 65 Lead **RoHS** Compliant Yes Additional Information Includes (1) 10W LED Lamp Warranty 3 Year Limited - Fixtures