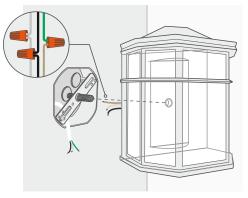

### **Specifcations:**

LED Outdoor Caged Wall Lantern Operating Voltage:120V Power consumption: 13.5W Life span: 50,000h

Color Temp.: 3000K

STEP 1: Unscrew the nut from bracket.

**STEP 2:** Attach the bracket to jbox using two screws (provided).

STEP 4: Align hole on the pan with thread on the bracket and apply the fixture onto the thread.