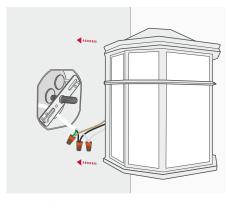

STEP 5: Screw the nut to attach the base to jbox.

STEP 6: Enjoy Your light!

① For wet location usage, use silicon to form a protective seal around the fixture.

STEP 3: Make an electrical connection using wire nuts (provided). Connect wires to AC cables from junction box with wire nuts (provided): L side to Black AC wire N side to White AC wire. Ground to Ground wire.