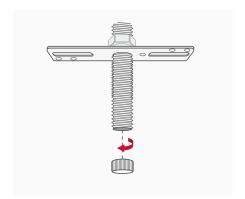

### **Specifcations:**

LED Outdoor Caged Wall Lantern Operating Voltage:120V Power consumption: 13.5W Life span: 50,000h

Color Temp.: 3000K

STEP 1: Unscrew the nut from bracket.

**STEP 2:** Attach the bracket to jbox using two screws (provided).

STEP 5: Screw the nut to attach the base to jbox.

STEP 6: Enjoy Your light!

① For wet location usage, use silicon to form a protective seal around the fixture.

STEP 3: Make an electrical connection using wire nuts (provided). Connect wires to AC cables from junction box with wire nuts (provided): L side to Black AC wire N side to White AC wire. Ground to Ground wire.