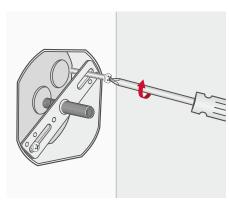

### **Specifcations:**

LED Outdoor Caged Wall Lantern Operating Voltage:120V Power consumption: 13.5W Life span: 50,000h

Color Temp.: 3000K

STEP 1: Unscrew the nut from bracket.

**STEP 2:** Attach the bracket to jbox using two screws (provided).