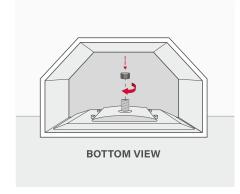

STEP 5: Screw the nut to attach the base to jbox.

STEP 6: Enjoy Your light!

① For wet location usage, use silicon to form a protective seal around the fixture.

STEP 3: Make an electrical connection using wire nuts (provided). Connect wires to AC cables from junction box with wire nuts (provided): L side to Black AC wire N side to White AC wire. Ground to Ground wire.

STEP 4: Align hole on the pan with thread on the bracket and apply the fixture onto the thread.