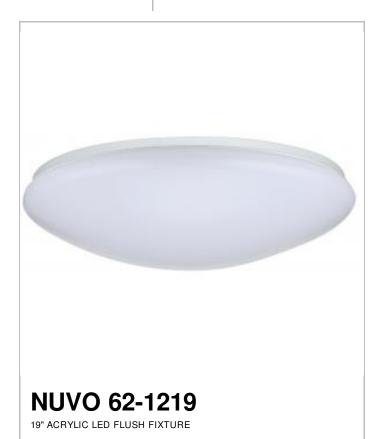

## SATCO NUVO

Project Name

Prepared By

## Notes

| General                   |                    |  |
|---------------------------|--------------------|--|
| Status                    | Active             |  |
| Finish                    | White              |  |
| Wattage                   | 32.5W              |  |
| Style                     | Utility            |  |
| CCT (Kelvin)              | 3000K/4000K/5000K  |  |
| Color Temperature         | Warm to Cool White |  |
| Width (in.)               | 19.00              |  |
| Height (in.)              | 4.75               |  |
| Indoor or Outdoor Fixture | Indoor             |  |