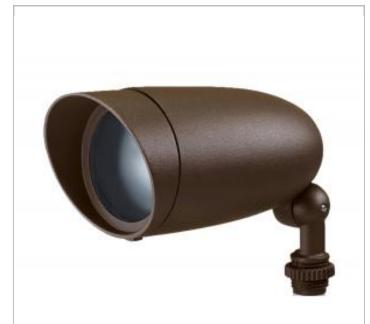

## **NUVO 62-1205**

LED 9W LANDSCAPE FLOOD

Notes

www] 03-22-2021 04:50:53

| General                   |             |
|---------------------------|-------------|
| Status                    | Active      |
| Fixture Type              | Flood Light |
| Finish                    | Bronze      |
| Wattage                   | 9           |
| Lumen Output              | 900         |
| CCT (Kelvin)              | 3000        |
| Temperature               | Warm White  |
| Indoor or Outdoor Fixture | Outdoor     |