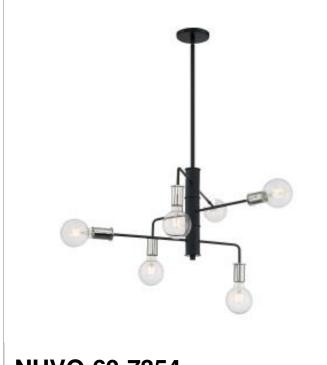

## SATCO" NUVO"

Project Name

Location

Prepared By

NUVO 60-7354

RYDER 6 LIGHT CHANDELIER

Notes

[www] 11-14-2021 22:13:42

| General                                                                                                                                                                                                     |                                                                                                                                      |
|-------------------------------------------------------------------------------------------------------------------------------------------------------------------------------------------------------------|--------------------------------------------------------------------------------------------------------------------------------------|
| Status                                                                                                                                                                                                      | Active                                                                                                                               |
| Collection                                                                                                                                                                                                  | Ryder                                                                                                                                |
| Finish                                                                                                                                                                                                      | Black / Polished Nickel                                                                                                              |
| Style                                                                                                                                                                                                       | Industrial                                                                                                                           |
| Number of Lamps                                                                                                                                                                                             | 6                                                                                                                                    |
| Height (in.)                                                                                                                                                                                                | 15.00                                                                                                                                |
| Width (in.)                                                                                                                                                                                                 | 25.25                                                                                                                                |
| Indoor or Outdoor Fixture                                                                                                                                                                                   | Indoor                                                                                                                               |
| Specifications                                                                                                                                                                                              |                                                                                                                                      |
| Base                                                                                                                                                                                                        | Medium                                                                                                                               |
| Bulb Type                                                                                                                                                                                                   | Incandescent                                                                                                                         |
| Max Wattage                                                                                                                                                                                                 | 60W                                                                                                                                  |
| Voltage                                                                                                                                                                                                     | 120V                                                                                                                                 |
| Bulb Included                                                                                                                                                                                               | No                                                                                                                                   |
| Glass Description                                                                                                                                                                                           | Not Applicable                                                                                                                       |
| Fabric Description                                                                                                                                                                                          | N/A                                                                                                                                  |
| Weight (lb.)                                                                                                                                                                                                | 1.40                                                                                                                                 |
| Sloped Ceiling                                                                                                                                                                                              | No                                                                                                                                   |
| Fixture Type                                                                                                                                                                                                | Chandelier                                                                                                                           |
| Fixture Material                                                                                                                                                                                            | Steel                                                                                                                                |
| Dimensions                                                                                                                                                                                                  |                                                                                                                                      |
|                                                                                                                                                                                                             |                                                                                                                                      |
| Back Plate or Canopy Height (in.)                                                                                                                                                                           | 0.79                                                                                                                                 |
| Back Plate or Canopy Height (in.)<br>Back Plate or Canopy Diameter<br>(in.)                                                                                                                                 | 0.79<br>4.50                                                                                                                         |
| Back Plate or Canopy Diameter                                                                                                                                                                               |                                                                                                                                      |
| Back Plate or Canopy Diameter<br>(in.)                                                                                                                                                                      | 4.50                                                                                                                                 |
| Back Plate or Canopy Diameter<br>(in.)<br>Stem Length                                                                                                                                                       | 4.50                                                                                                                                 |
| Back Plate or Canopy Diameter<br>(in.)<br>Stem Length<br>Compliance                                                                                                                                         | 4.50<br>36 in.                                                                                                                       |
| Back Plate or Canopy Diameter<br>(in.)<br>Stem Length<br>Compliance<br>Safety Listing                                                                                                                       | 4.50<br>36 in.<br>cETLus                                                                                                             |
| Back Plate or Canopy Diameter<br>(in.)<br>Stem Length<br>Compliance<br>Safety Listing<br>Location Rating                                                                                                    | 4.50<br>36 in.<br>cETLus<br>Dry                                                                                                      |
| Back Plate or Canopy Diameter<br>(in.)<br>Stem Length<br>Compliance<br>Safety Listing<br>Location Rating<br>UL Application                                                                                  | 4.50<br>36 in.<br>cETLus<br>Dry<br>Ceiling                                                                                           |
| Back Plate or Canopy Diameter<br>(in.)<br>Stem Length<br>Compliance<br>Safety Listing<br>Location Rating<br>UL Application<br>Energy Star                                                                   | 4.50<br>36 in.<br>cETLus<br>Dry<br>Ceiling<br>No                                                                                     |
| Back Plate or Canopy Diameter<br>(in.)<br>Stem Length<br>Compliance<br>Safety Listing<br>Location Rating<br>UL Application<br>Energy Star<br>California Prop 65                                             | 4.50<br>36 in.<br>CETLus<br>Dry<br>Ceiling<br>No<br>Lead                                                                             |
| Back Plate or Canopy Diameter<br>(in.)<br>Stem Length<br>Compliance<br>Safety Listing<br>Location Rating<br>UL Application<br>Energy Star<br>California Prop 65<br>RoHS Compliant                           | 4.50<br>36 in.<br>CETLus<br>Dry<br>Ceiling<br>No<br>Lead                                                                             |
| Back Plate or Canopy Diameter<br>(in.)<br>Stem Length<br>Compliance<br>Safety Listing<br>Location Rating<br>UL Application<br>Energy Star<br>California Prop 65<br>RoHS Compliant<br>Additional Information | 4.50<br>36 in.<br>CETLus<br>Dry<br>Ceiling<br>No<br>Lead<br>Yes<br>30 degree swivel for sloped<br>ceilings; Light Direction-Multiple |