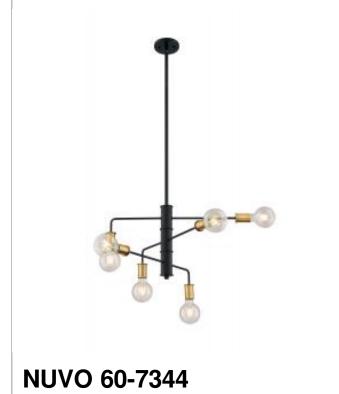

## SATCO' NUVO

Project Name

Location

Prepared By

RYDER 6 LIGHT CHANDELIER

Notes

[www] 11-14-2021 22:13:42

| General                             |                             |
|-------------------------------------|-----------------------------|
| Status                              | Active                      |
| Collection                          | Ryder                       |
| Finish                              | Black / Brushed Brass       |
| Style                               | Industrial                  |
| Number of Lamps                     | 6                           |
| Height (in.)                        | 15.00                       |
| Width (in.)                         | 25.25                       |
| Indoor or Outdoor Fixture           | Indoor                      |
| Specifications                      |                             |
| Base                                | Medium                      |
| Bulb Type                           | Incandescent                |
| Max Wattage                         | 60W                         |
| Voltage                             | 120V                        |
| Bulb Included                       | No                          |
| Glass Description                   | Not Applicable              |
| Fabric Description                  | N/A                         |
| Weight (lb.)                        | 3.90                        |
| Sloped Ceiling                      | No                          |
| Fixture Type                        | Chandelier                  |
| Fixture Material                    | Steel                       |
| Dimensions                          |                             |
| Back Plate or Canopy Height (in.)   | 0.79                        |
| Back Plate or Canopy Diameter (in.) | 4.5                         |
| Stem Length                         | 36 in.                      |
| Compliance                          |                             |
| Safety Listing                      | cETLus                      |
| Location Rating                     | Dry                         |
| UL Application                      | Ceiling                     |
| Energy Star                         | No                          |
| California Prop 65                  | Lead                        |
| RoHS Compliant                      | Yes                         |
| Additional Information              |                             |
|                                     | 30 degree swivel for sloped |

| Additional Information | 30 degree swivel for sloped<br>ceilings; Light Direction-Multiple<br>Directions |
|------------------------|---------------------------------------------------------------------------------|
| Includes               | (2) 6 inch Rods; (2) 12 inch Rods;<br>(1) 12 foot Wire                          |
| Warranty               | 1 Year Limited - Fixtures                                                       |