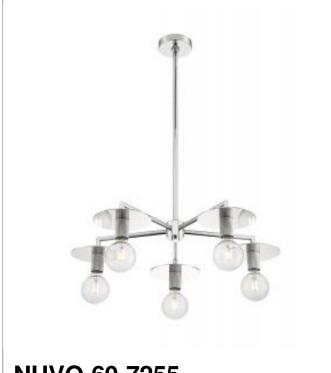

## NUVO 60-7255

**BIZET 5 LIGHT CHANDELIER** 

Notes

Energy Star

| General                                |                           |
|----------------------------------------|---------------------------|
| Status                                 | Active                    |
| Collection                             | Bizet                     |
| Finish                                 | Polished Nickel           |
| Style                                  | Traditional               |
| Number of Lamps                        | 5                         |
| Height (in.)                           | 6.50                      |
| Width (in.)                            | 28.00                     |
| Indoor or Outdoor Fixture              | Indoor                    |
| Specifications                         |                           |
| Base                                   | Medium                    |
| Bulb Type                              | Incandescent              |
| Max Wattage                            | 60W                       |
| Voltage                                | 120V                      |
| Bulb Included                          | No                        |
| Glass Description                      | Not Applicable            |
| Fabric Description                     | N/A                       |
| Weight (lb.)                           | 10.02                     |
| Sloped Ceiling                         | Yes 90 degree canopy incl |
| Fixture Type                           | Chandelier                |
| Fixture Material                       | Steel                     |
| Dimensions                             |                           |
| Back Plate or Canopy Height (in.)      | 0.98                      |
| Back Plate or Canopy Diameter<br>(in.) | 4.72                      |
| Stem Length                            | 36 in.                    |
| Wire Quantity                          | 1                         |
| Compliance                             |                           |
| Safety Listing                         | cETLus                    |
| Location Rating                        | Dry                       |
| UL Application                         | Ceiling                   |