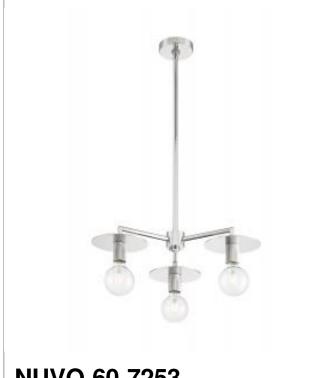

## SATCO" NUVO"

General

Project Name

Location

Prepared By

NUVO 60-7253 BIZET 3 LIGHT CHANDELIER

Notes

[www] 11-14-2021 22:13:42

| Active                                                            |
|-------------------------------------------------------------------|
| Bizet                                                             |
| Polished Nickel                                                   |
| Traditional                                                       |
| 3                                                                 |
| 6.50                                                              |
| 24.00                                                             |
| Indoor                                                            |
|                                                                   |
| Medium                                                            |
| Incandescent                                                      |
| 60W                                                               |
| 120V                                                              |
| No                                                                |
| Not Applicable                                                    |
| N/A                                                               |
| 6.48                                                              |
| Yes 90 degree canopy incl                                         |
| Chandelier                                                        |
| Steel                                                             |
|                                                                   |
| 0.98                                                              |
| 4.72                                                              |
| 36 in.                                                            |
| 1                                                                 |
|                                                                   |
| cETLus                                                            |
| Dry                                                               |
| Ceiling                                                           |
| No                                                                |
| Lead                                                              |
|                                                                   |
| Sloped Ceiling 90 degree canopy<br>included; Light Direction-Down |
| (2) 6 inch Rods; (2) 12 inch Rods;                                |
| (1) 12 foot Wire                                                  |
|                                                                   |