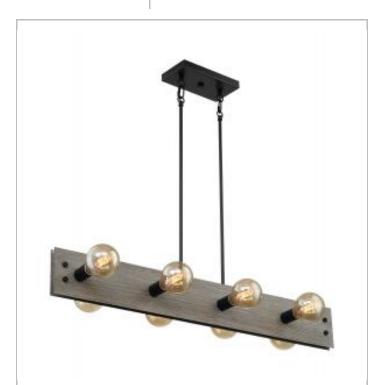

## **NUVO 60-7233**

STELLA 8 LIGHT ISLAND PENDANT

Notes

(ununi) 03.15.2021 00:27:48

| General                   |                           |
|---------------------------|---------------------------|
| Status                    | Active                    |
| Collection                | Stella                    |
| Finish                    | Driftwood / Black Accents |
| Style                     | Industrial                |
| Number of Lamps           | 8                         |
| Height (in.)              | 5.50                      |
| Width (in.)               | 6.00                      |
| Length (in.)              | 40.00                     |
| Indoor or Outdoor Fixture | Indoor                    |
| Specifications            |                           |
| Base                      | Medium                    |
|                           |                           |

| Specifications     |                |
|--------------------|----------------|
| Base               | Medium         |
| Bulb Type          | Incandescent   |
| Max Wattage        | 60             |
| Voltage            | 120V           |
| Bulb Included      | No             |
| Glass Description  | Not Applicable |
| Fabric Description | N/A            |
| Weight (lb.)       | 15.38          |
| Sloped Ceiling     | Yes            |
| Fixture Type       | Island Pendant |
| Fixture Material   | Steel          |

| Dimensions                        |        |
|-----------------------------------|--------|
| Back Plate or Canopy Length (in.) | 9.06   |
| Back Plate or Canopy Width (in.)  | 4.72   |
| Back Plate or Canopy Height (in.) | 0.98   |
| Stem Length                       | 36 in. |
| Wire Quantity                     | 1      |