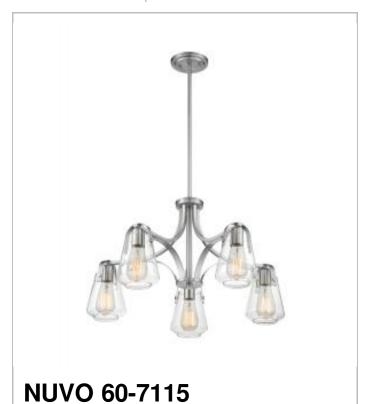

## SKYBRIDGE 5 LIGHT CHANDELIER

Notes

| General                   |                |
|---------------------------|----------------|
| Status                    | Active         |
| Collection                | Skybridge      |
| Finish                    | Brushed Nickel |
| Style                     | Industrial     |
| Number of Lamps           | 5              |
| Height (in.)              | 15.00          |
| Width (in.)               | 27.00          |
| Indoor or Outdoor Fixture | Indoor         |