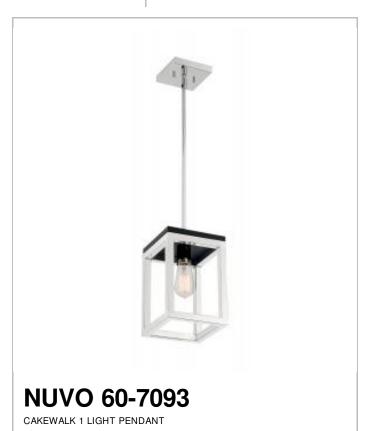

## SATCO NUVO

Project Name

Prepared By

| N   | 6 | te  | - |
|-----|---|-----|---|
| - 8 | w | L - |   |

| General                   |                                 |  |
|---------------------------|---------------------------------|--|
| Status                    | Active                          |  |
| Collection                | Cakewalk                        |  |
| Finish                    | Polished Nickel / Black Accents |  |
| Style                     | Glam                            |  |
| Number of Lamps           | 1                               |  |
| Height (in.)              | 12.25                           |  |
| Width (in.)               | 7.13                            |  |
| Indoor or Outdoor Fixture | Indoor                          |  |