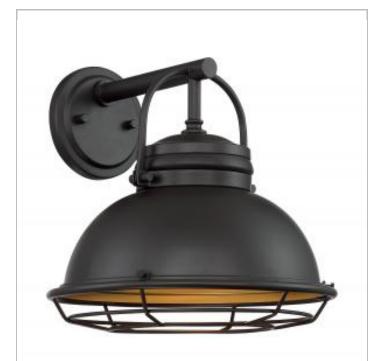

## **NUVO 60-7072**

UPTON 1LT LG OUTDOOR WALL

Notes

www] 03-22-2021 04:50:5

| General                   |                    |
|---------------------------|--------------------|
| Status                    | Active             |
| Collection                | Upton              |
| Finish                    | Dark Bronze / Gold |
| Style                     | Nautical & Coastal |
| Number of Lamps           | 1                  |
| Height (in.)              | 12.00              |
| Width (in.)               | 12.00              |
| Extension (in.)           | 13.00              |
| Indoor or Outdoor Fixture | Outdoor            |

| Specifications       |                |
|----------------------|----------------|
| Base                 | Medium         |
| Bulb Type            | Incandescent   |
| Max Wattage          | 60             |
| Voltage              | 120V           |
| Bulb Included        | No             |
| Glass Description    | Not Applicable |
| Fabric Description   | Dark Bronze    |
| Weight (lb.)         | 3.85           |
| Up/Down Installation | Down Only      |
| Fixture Type         | Sconce         |
| Fixture Material     | Steel          |