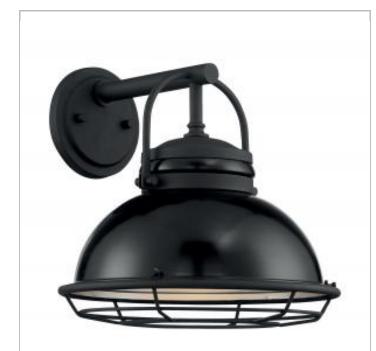

## SATCO NUVO

Project Name

Location

Prepared By

**NUVO 60-7062** 

UPTON 1LT LG OUTDOOR WALL

Notes

www] 03-22-2021 04:50:53

| General                   |                      |
|---------------------------|----------------------|
| Status                    | Active               |
| Collection                | Upton                |
| Finish                    | Gloss Black / Silver |
| Style                     | Nautical & Coastal   |
| Number of Lamps           | 1                    |
| Height (in.)              | 12.00                |
| Width (in.)               | 12.00                |
| Extension (in.)           | 13.00                |
| Indoor or Outdoor Fixture | Outdoor              |
| Specifications            |                      |

| Specifications       |                |
|----------------------|----------------|
| Base                 | Medium         |
| Bulb Type            | Incandescent   |
| Max Wattage          | 60             |
| Voltage              | 120V           |
| Bulb Included        | No             |
| Glass Description    | Not Applicable |
| Fabric Description   | Gloss Black    |
| Weight (lb.)         | 3.85           |
| Up/Down Installation | Down Only      |
| Fixture Type         | Sconce         |
| Fixture Material     | Steel          |