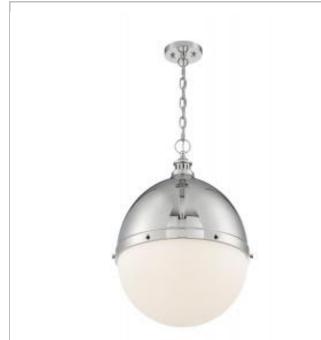

## NUVO 60-7050

RONAN 1LT LARGE PENDANT

Notes

[www] 11-22-2021 02:57:38

| General                             |                                     |
|-------------------------------------|-------------------------------------|
| Status                              | Active                              |
| Collection                          | Ronan                               |
| Finish                              | Polished Nickel                     |
| Style                               | Vintage                             |
| Number of Lamps                     | 1                                   |
| Height (in.)                        | 24.63                               |
| Width (in.)                         | 17.50                               |
| Indoor or Outdoor Fixture           | Indoor                              |
| Specifications                      |                                     |
| Base                                | Medium                              |
| Bulb Type                           | Incandescent                        |
| Max Wattage                         | 100W                                |
| Voltage                             | 120V                                |
| Bulb Included                       | No                                  |
| Glass Description                   | Etched Opal                         |
| Fabric Description                  | Etched Opal                         |
| Weight (lb.)                        | 11.44                               |
| Sloped Ceiling                      | Yes                                 |
| Fixture Type                        | Pendant                             |
| Fixture Material                    | Steel / Glass                       |
| Dimensions                          |                                     |
| Back Plate or Canopy Height (in.)   | 0.79                                |
| Back Plate or Canopy Diameter (in.) | 5.00                                |
| Chain Length                        | 48 in.                              |
| Wire Quantity                       | 1                                   |
| Compliance                          |                                     |
| Safety Listing                      | cULus                               |
| Location Rating                     | Dry                                 |
| UL Application                      | Ceiling                             |
| Energy Star                         | No                                  |
| California Prop 65                  | Lead                                |
| Additional Information              |                                     |
| Additional Information              | Light Direction-Down                |
| Includes                            | (1) 48 inch Chain; (1) 12 foot Wire |
| Warranty                            | 1 Year Limited - Fixtures           |
|                                     |                                     |